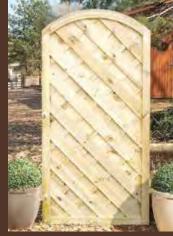

#### Sorrento

1800w x 1800h £73.99 **£71.99** 

Height is measured to tallest point.

INSTALLATION SERVICE

Prices in bold green are exclusive to our loyalty card customers *SIGN UP TODAY!* 