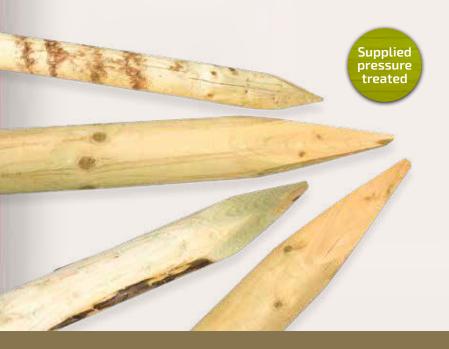

# Stakes and Machine Rounds

We stock two ranges of round timber for agricultural and landscaping projects. The stakes are a rustic uneven finish with a sawn point while the machine rounds have a uniform diameter with a turned point where applicable and a chamfered top. We can supply a wide choice of special sizes in either range. Please ask for specific requirements.

#### Rustic Peeled and Treated Stakes and Strainers

| 5' 6" up to 3" dia   | £5.19  | £4.99  |
|----------------------|--------|--------|
| 5' 6" x 3" to 4" dia | £7.29  | £6.99  |
| 6' up to 3" dia      | £5.69  | £5.49  |
| 6' x 3" to 4" dia    | £7.99  | £7.79  |
| 7' x 3" to 4" dia    | £9.49  | £8.99  |
| 7' x 4" to 5" dia    | £19.49 | £18.99 |
| 7' x 5" to 6" dia    | £25.49 | £24.99 |
| 8' up to 3" dia      | £7.69  | £7.49  |
| 8' x 5" to 6" dia    | £29.49 | £28.99 |

#### Machine Rounded Timber

| 1.0m x 100 dia bollard       | £7.79  | £6.49  |
|------------------------------|--------|--------|
| 1.2m x 100 dia bollard       | £8.29  | £7.99  |
| 1.5m x 50mm dia pointed      | £3.69  | £3.49  |
| 1.65m x 75mm dia pointed     | £6.29  | £5.99  |
| 1.8m x 60mm dia pointed      | £5.29  | £4.99  |
| 1.8m x 100mm dia pointed     | £12.49 | £11.99 |
| 2.4m x 150mm dia strainer    | £42.99 | £41.99 |
| 2.4m x 60mm dia pointed      | £6.79  | £6.49  |
| 2.4m x 75mm dia pointed      | £9.49  | £8.99  |
| 3.6m x 100mm dia pole        | £24.49 | £23.99 |
| 3.6m x 150mm dia pole        | £64.99 | £63.99 |
| 1.8m x 100mm dia 1/2 rnd ptd | £6.29  | £5.99  |
| 3.6m x 100mm dia 1/2 rnd     | £12.49 | £11.99 |