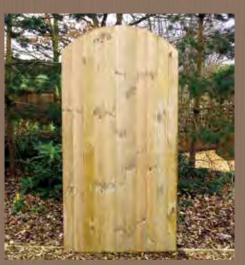

#### Featheredge Bow Top

| 1828w x 1820h | £71.99 | £69.99 |
|---------------|--------|--------|
| 1828w x 1520h | £64.99 | £62.99 |
| 1828w x 1220h | £58.99 | £56.99 |

These panels are made to the same specification as our square featheredge panel using the same materials with the addition of a laminated bow as a capping. Height given is to tallest point. For shoulder measurements please reduce height by 200mm.