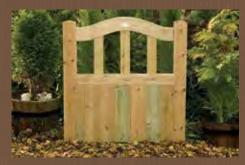

provide a quotation.



# Handmade Garden Gates



We stock a wide range of gates at our fencing centres. All of our hand gates are hand made to a standard metric 900mm x 900mm sizing along with taller 900mm x 1800mm side gates.

These gates will make the perfect entrance for your home for years to come. Please ask for advice on specific requirements or to price non standard sizes.



**Midglev** Gate 900w x 900h £122.99 £117.99



**Clavton Gate** 900w x 900h £75.99 **£72.99** 



**Elite Zurich Gate** 900w x 900h £49.99 **£48.99** 



**Cottage** Gate 900w x 900h £122.99 £117.99



The Clayton Gate is a perfect value option for those with a tighter budget, offering lower specification timber and fixings than our other hand gates. The Clayton Gate is only available in the standard size.



**Regency Gate** 900w x 900h £129.99 £124.99



**Royal Gate** 900w x 900h £104.99 £99.99



**Junior Field Gate** 900w x 900h £95.99 £90.99



**Bradfield** Gate £53.99 £51.99 900w x 900h

Most gates available in bespoke sizes Excluding our occasional gates Ask for more detail! 



**Darton Gate** £51.99 £49.99 900w x 900h







Lepton Gate £32.99 £30.99 900w x 900h

#### The Bradfield Gate

The frame of the Bradfield gate is made from thicker timber and is constructed using mortice and tenon joinery.

#### The Darton Gate

A very similar gate to the Bradfield but made from lighter gauge timber and constructed with butt joinery.



**Shepley Gate** 



Elsecar Gate 900w x 1800h £104.99 £99.99 To match our featheredge panels.



Haigh Gate £92.99 **£87.99** 



Louth Gate 900w x 1800h £