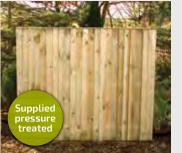

### **Premium Fence Panels**

This range of panels are built on the continent, using a rebated frame to ensure a strong and durable panel and are supplied pressure treated for maximum protection.

They are suitable for use with either standard or reeded timber posts or will fit within the 'H' section concrete posts. If using these panels with concrete gravel boards, a pair of timber fillets are required.