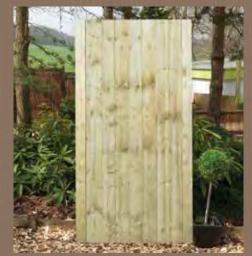

e with a tighter budget, offering lower specification timber and fixings than our other hand gates. The Clayton Gate is only available in the standard size.



**Regency Gate** 900w x 900h £129.99 £124.99



**Royal Gate** 900w x 900h £104.99 £99.99



**Junior Field Gate** 900w x 900h £95.99 £90.99



**Bradfield** Gate £53.99 £51.99 900w x 900h

Most gates available in bespoke sizes Excluding our occasional gates Ask for more detail! 



**Darton Gate** £51.99 £49.99 900w x 900h







Lepton Gate £32.99 £30.99 900w x 900h

#### The Bradfield Gate

The frame of the Bradfield gate is made from thicker timber and is constructed using mortice and tenon joinery.

#### The Darton Gate

A very similar gate to the Bradfield but made from lighter gauge timber and constructed with butt joinery.



**Shepley Gate** 



Elsecar Gate 900w x 1800h £104.99 £99.99 To match our featheredge panels.



Haigh Gate £92.99 **£87.99** 



Louth Gate 900w x 1800h £149.99 **£144.99** 



**Harley** Gate 900w x 1800h £152.99 £146.99



**Milton Gate** 900w x 1800h

# Occasional Gates Designed to match our fence panels and for occasional use in low traffic areas.

## Curved Gate Hinge £13.99 £12.99

Specially designed to fit with the bowed panel gates below.





**Prague Panel Gate** 900w x 1800h £83.99 **£81.99** 



**Berlin Panel Gate** 900w x 1800h £85.99 £83.99



Hamburg Square Panel Gate Hamburg Bowed Panel Gate 900w x 1800h £69.99 **£67.99** 



900w x 1800h £73.99 **£71.99** 





# Driveway Gates

## FULLY BESPOKE AND MADE TO ORDER!

At Earnshaws, we've carefully designed our range of d