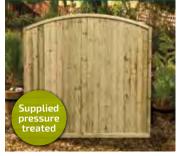

### **Premium Fence Panels**

This range of panels are built on the continent, using a rebated frame to ensure a strong and durable panel and are supplied pressure treated for maximum protection.

They are suitable for use with either standard or reeded timber posts or will fit within the 'H' section concrete posts. If using these panels with concrete gravel boards, a pair of timber fillets are required.

#### Hamburg Square

1800w x 1800h£72.99**£70.99**1800w x 1500h£64.99**£62.99**1800w x 1200h£53.99**£51.99**1800w x 900h£46.99**£44.99** 

Hamburg Bowed 1800w x 1800h £75.99 £73.99

**Berlin Bowed** 

1800w x 1800h £85.99 **£83.99** 1800w x 1500h £79.99 **£77.99** 1800w x 1200h £69.99 **£67.99** 