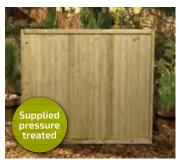

#### **Double Sided Paled**

1828w x 1800h £69.99 £67.99 1828w x 1500h £63.99 £61.99 1828w x 1200h £57.99 **£55.99** 

A heavy duty panel made from 100 x 19 pales and 65 x 32 cross rails with a 50mm gap between the pales.

#### Bow Top Double Sided Paled

1828w x 1800h £73.99 £71.99 1828w x 1500h £65.99 £63.99 1828w x 1200h £58.99 £56.99

Made from the same materials as the square panel but with the addition of a bow top.