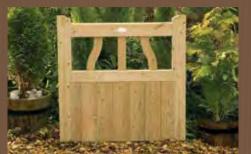

g and gate installation, through to complete garden makeovers, we'll be able to turn your dream into reality.

Speak to a member of staff at your nearest centre about the project you have in mind, and we'll arrange for the ideal contractor to contact you and provide a quotation.



# Handmade Garden Gates



We stock a wide range of gates at our fencing centres. All of our hand gates are hand made to a standard metric 900mm x 900mm sizing along with taller 900mm x 1800mm side gates.

These gates will make the perfect entrance for your home for years to come. Please ask for advice on specific requirements or to price non standard sizes.



**Midglev** Gate 900w x 900h £122.99 £117.99



**Clavton Gate** 900w x 900h £75.99 **£72.99** 



**Elite Zurich Gate** 900w x 900h £49.99 **£48.99** 



**Cottage** Gate 900w x 900h £122.99 £117.99



The Clayton Gate is a perfect value option for those with a tighter budget, offering lower specification timber and fixings than our other hand gates. The Clayton Gate is only available in the standard size.



**Regency Gate** 900w x 900h £129.99 £124.99



**Royal Gate** 900w x 900h £104.99 £99.99



**Junior Field Gate** 900w x 900h £95.99 £90.99



**Bradfield** Gate £53.99 £51.99 900w x 900h

Most gates available in bespoke sizes Excluding our occasional gates Ask for more detail! 



**Darton Gate** £51.99 £49.99 900w x 900h







Lepton Gate £32.99 £30.99 900w x 900h

#### The Bradfield Gate

The frame of the Bradfield gate is made from thicker timber and is constructed using mortice and tenon joinery.

#### The Darton Gate

A very