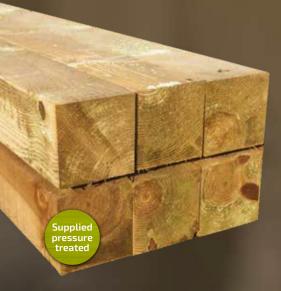

# Timber

At Earnshaws, we aim to supply from stock a wide range of pressure treated softwood for all fencing and landscaping applications. With such a wide range on offer it can be difficult to decide exactly which product best meets your requirements – please give your nearest centre a call for friendly advice and information.

Our range of posts are supplied pressure treated and sawn from mixed softwood species. They are used as the basic building product for most fences. Available in a mix of lengths and sections to suit most jobs in a standard sawn finish. Other non-standard sizes are available to order - ask at your local Earnshaws fencing centre for details.