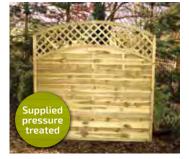

#### **Heavy Lattice**

1800w x 1800h£71.99£69.991800w x 1500h£61.99£59.991800w x 1200h£51.99£49.991800w x 900h£41.99£39.99

1800w x 600h£31.99 £30.991800w x 450h£24.99 £23.991800w x 300h£20.99 £19.99

Supplied pressure treated

#### **Heavy Lattice Crest**

1800w x 600h£41.99£39.991800w x 450h£38.99£36.991800w x 300h£33.99£31.99

Measurement is to shoulder. +200mm for top of crest.