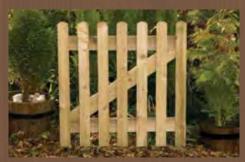

ecific requirements or to price non standard sizes.



**Midglev** Gate 900w x 900h £122.99 £117.99



**Clavton Gate** 900w x 900h £75.99 **£72.99** 



**Elite Zurich Gate** 900w x 900h £49.99 **£48.99** 



**Cottage** Gate 900w x 900h £122.99 £117.99



The Clayton Gate is a perfect value option for those with a tighter budget, offering lower specification timber and fixings than our other hand gates. The Clayton Gate is only available in the standard size.



**Regency Gate** 900w x 900h £129.99 £124.99



**Royal Gate** 900w x 900h £104.99 £99.99



**Junior Field Gate** 900w x 900h £95.99 £90.99



**Bradfield** Gate £53.99 £51.99 900w x 900h

Most gates available in bespoke sizes Excluding our occasional gates Ask for more detail! 



**Darton Gate** £51.99 £49.99 900w x 900h







Lepton Gate £32.99 £30.99 900w x 900h

#### The Bradfield Gate

The frame of the Bradfield gate is made from thicker timber and is constructed using mortice and tenon joinery.

#### The Darton Gate

A very similar gate to the Bradfield but made from lighter gauge timber and constructed with butt joinery.



**Shepley Gate** 



Elsecar Gate 900w x 1800h £104.99 £99.99 To match our featheredge panels.



Haigh Gate £92.99 **£87.99** 



Louth Gate 900w x 1800h £149.99 **£144.99** 



**Harley** Gate 900w x 1800h £152.99 £146.99



**Milton Gate** 900w x 1800h

# Occasional Gates Designed to match our fence panels and for occasional use in low traffic areas.

## Curved Gate Hinge £13.99 £12.99

Specially designed to fit with the bowed panel gates below.





**Prague Panel Gate** 900w x 18