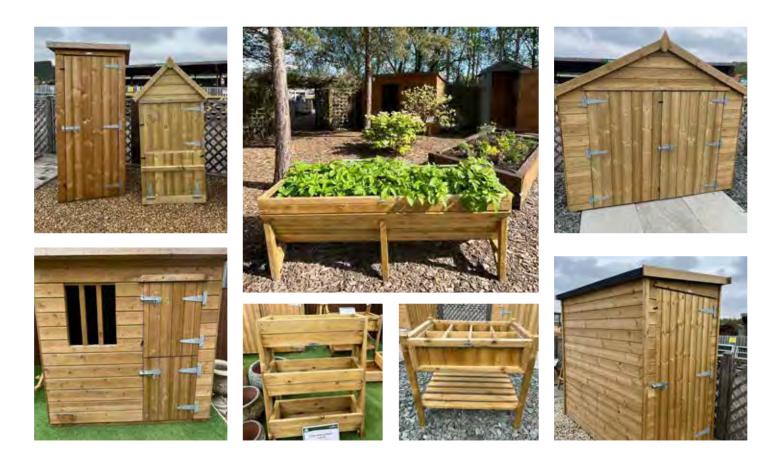

izes, or made to order in sizes to suit your specific space.

# Available off the shelf...



Home Bar 6ft x 4ft (Supplied flat-packed)

£799.99



Dog Kennel 4ft x 3ft (No assembly required) £299.99



Wheelie Bin Store 5ft x 3ft £559.99 (Supplied flat-packed)



Garden Tidy 2ft x 2ft



ndcrafter

Garden Store 6ft x 3ft (Supplied flat-packed) £599.99



Welly Store (No assembly required)

£349.99

(No assembly required)

£289.99

# ...or hand built to your design and specification

No two gardens are the same, so our Stocksmoor Range offers you the freedom to design beautiful and practical bespoke timber storage solutions specifically for your garden.

From stores, sheds, animal houses and planters, to home bars, welly stores and tool tidies...

...the only limit is your imagination!







Prices in bold green are exclusive to our loyalty card customers *SIGN UP TODAY!* 



# Paving

# Ethically Sourced Indian Sandstone Paving

Sandstone paving is perfectly suited to both indoor and outdoor areas. From patios and driveways to paths or garden features, sandstone is versatile, and it looks great too!

Each paving slab is also expertly hand-cut to give a stunning quality and texture which only adds to its character and charm. Sandstone is easy to maintain and extremely durable, meaning it can withstand even the worst of the Great British weather!

| Raj Green<br>Indian Sar | Idstone | Rippon<br>Indian Sar | ndstone | Kandla Gr<br>Indian Sar |         |
|-------------------------|---------|----------------------|---------|-------------------------|---------|
| 900 x 600