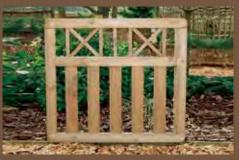

upplied by us. From all types of fencing work, to decking and gate installation, through to complete garden makeovers, we'll be able to turn your dream into reality.

Speak to a member of staff at your nearest centre about the project you have in mind, and we'll arrange for the ideal contractor to contact you and provide a quotation.



# Handmade Garden Gates



We stock a wide range of gates at our fencing centres. All of our hand gates are hand made to a standard metric 900mm x 900mm sizing along with taller 900mm x 1800mm side gates.

These gates will make the perfect entrance for your home for years to come. Please ask for advice on specific requirements or to price non standard sizes.



**Midglev** Gate 900w x 900h £122.99 £117.99



**Clavton Gate** 900w x 900h £75.99 **£72.99** 



**Elite Zurich Gate** 900w x 900h £49.99 **£48.99** 



**Cottage** Gate 900w x 900h £122.99 £117.99



The Clayton Gate is a perfect value option for those with a tighter budget, offering lower specification timber and fixings than our other hand gates. The Clayton Gate is only available in the standard size.



**Regency Gate** 900w x 900h £129.99 £124.99



**Royal Gate** 900w x 900h £104.99 £99.99



**Junior Field Gate** 900w x 900h £95.99 £90.99



**Bradfield** Gate £53.99 £51.99 900w x 900h

Most gates available in bespoke sizes Excluding our occasional gates Ask for more detail! 



**Darton Gate** £51.99 £49.99 900w x 900h







Lepton Gate £32.99 £30.99 900w x 900h

#### The Bradfield Gate

The frame of the Bradfield gate is made from thicker timber and is constructed using m