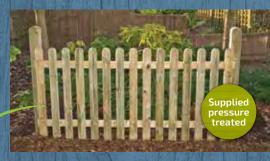

#### Elite Palisade Panels\*

A high quality picket fence supplied in a pressure treated planed timber finish using ex 75 x 25mm pales.

1830w x 900h £59.99 £57.99

#### MATCHING GATE ALSO AVAILABLE

 Darton Gate

 900w x 900h
 £51.99
 £49.99