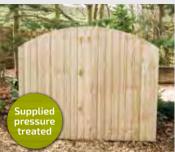

#### Featheredge Bow Top

| 1828w x 1820h | £71.99 | £69.99 |
|---------------|--------|--------|
| 1828w x 1520h | £64.99 | £62.99 |
| 1828w x 1220h | £58.99 | £56.99 |

These panels are made to the same specification as our square featheredge panel using the same materials with the addition of a laminated bow as a capping. Height given is to tallest point. For shoulder measurements please reduce height by 200mm.