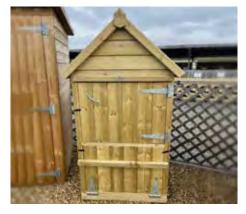

#### Matching Gate Available

A traditional featheredge design. Manufactured in-house using 65 x 32 framing clad with featheredge boards. These panels suit a 100 x 100 timber or slotted concrete posts.