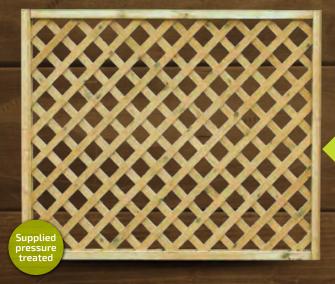

# Lattice, Trellis and Screening

Our range of lattice, trellis and screening is ideal for infills, artistic designs or adding extra privacy in the garden.

All supplied with pressure treated finish except our Woven Willow Panel.

#### **Heavy Lattice**

1800w x 1800h£71.99£69.991800w x 1500h£61.99£59.991800w x 1200h£51.99£49.991800w x 900h£41.99£39.99

1800w x 600h£31.99 £30.991800w x 450h£24.99 £23.991800w x 300h£20.99 £19.99

Supplied pressure treated