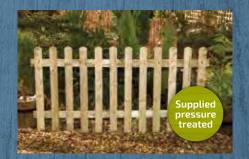

#### **Round Top Palisade Panels**

A traditional paled fence, supplied using pressure treated 75mm pales.

1800w x 1200h £33.99 **£32.99** 1800w x 900h £31.99 **£30.99** 

MATCHING GATE ALSO AVAILABLE

900w x 900h

£31.99 **£30.99** 

SEE PAGE 36 FOR OUR FULL RANGE OF PROTEK TIMBER CARE PRODUCTS!