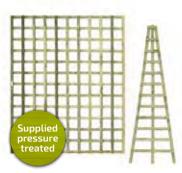

# Lattice, Trellis and Screening

Our range of lattice, trellis and screening is ideal for infills, artistic designs or adding extra privacy in the garden.

All supplied with pressure treated finish except our Woven Willow Panel.

#### **Heavy Lattice**

1800w x 1800h£71.99£69.991800w x 1500h£61.99£59.991800w x 1200h£51.99£49.991800w x 900h£41.99£39.99

1800w x 600h£31.99 £30.991800w x 450h£24.99 £23.991800w x 300h£20.99 £19.99

Supplied pressure treated