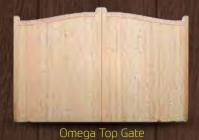

re a good quality treatment before fitting – ask us about our range of quality treatments and stains.

All of our driveway gates are manufactured to your exact requirements. Take your required height and overall width for the pair of gates, and calculate your price using the grid below. For intermediate sizes, please price using the next size up eg for 2.9m, use 3.0m price.

| HW   | 2.4m    | 3.0m    | 3.6m    | 4.2m     |
|------|---------|---------|---------|----------|
| 1.2m | £555.00 | £600.00 | £660.00 | £765.00  |
| 1.5m | £600.00 | £680.00 | £780.00 | £870.00  |
| 1.8m | £660.00 | £780.00 | £890.00 | £990.00  |
| 2.1m | £765.00 | £870.00 | £990.00 | £1075.00 |

Square Top +£0.00 Omega Top +£75.00 Bow Top +£60.00 Pressure Treated Finish +£75.00



STRISUMUS







Square Top Gate



Supplied untreated

Bow Top Gate

# Stocksmoor

Manufactured using the same time-honoured techniques as the Tankersley range, our Stocksmoor gates also benefit from a heavy duty frame and are supplied pressure treated to deliver enhanced durability and an extended lifespan. Choose from five available styles – Square, Omega and Bow Tops, plus the Midgley and Regency 'window top' gates.

All of our driveway gates are manufactured to your exact requirements. Take your required height and overall width for the pair of gates, and calculate your price using the grid below. For intermediate sizes, please price using the next size up eg for 2.9m, use 3.0m price.

Supplied pressure treated





| H    | 2.4m    | 3.0m     | 3.6m     | 4.2m     |
|------|---------|----------|----------|----------|