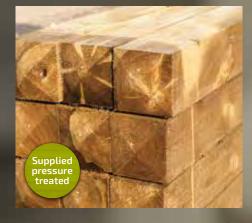

## Sleepers

Ideal for raised beds, garden borders, steps, retaining walls and more. Please ask for special prices on bulk quantities.

#### Softwood Sleepers

2.4m x 245 x 120£39.99£38.991.2m x 245 x 120£20.49£19.492.4m x 200 x 100£26.99£25.991.8m x 200 x 100£20.49£19.491.2m x 200 x 100£13.49£12.99