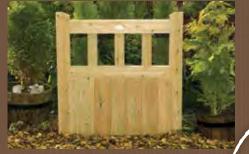

ect. We know our approved contractors deliver fantastic workmanship, using high quality materials supplied by us. From all types of fencing work, to decking and gate installation, through to complete garden makeovers, we'll be able to turn your dream into reality.

Speak to a member of staff at your nearest centre about the project you have in mind, and we'll arrange for the ideal contractor to contact you and provide a quotation.



# Handmade Garden Gates



We stock a wide range of gates at our fencing centres. All of our hand gates are hand made to a standard metric 900mm x 900mm sizing along with taller 900mm x 1800mm side gates.

These gates will make the perfect entrance for your home for years to come. Please ask for advice on specific requirements or to price non standard sizes.



**Midglev** Gate 900w x 900h £122.99 £117.99



**Clavton Gate** 900w x 900h £75.99 **£72.99** 



**Elite Zurich Gate** 900w x 900h £49.99 **£48.99** 



**Cottage** Gate 900w x 900h £122.99 £117.99



The Clayton Gate is a perfect value option for those with a tighter budget, offering lower specification timber and fixings than our other hand gates. The Clayton Gate is only available in the standard size.



**Regency Gate** 900w x 900h £129.99 £124.99



**Royal Gate** 900w x 900h £104.99 £99.99



**Junior Field Gate** 900w x 900h £95.99 £90.99



**Bradfield** Gate £53.99 £51.99 900w x 900h

Most gates available in bespoke sizes Excluding our occasional gates Ask for more detail! 



**Darton Gate** £51.99 £49.99 900w x 900h







Lepton Gate £32.99 £30.99 900w x 900h

#### The Bra