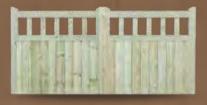

ow Tops, plus the Midgley and Regency 'window top' gates.

All of our driveway gates are manufactured to your exact requirements. Take your required height and overall width for the pair of gates, and calculate your price using the grid below. For intermediate sizes, please price using the next size up eg for 2.9m, use 3.0m price.

Supplied pressure treated





| H    | 2.4m    | 3.0m     | 3.6m     | 4.2m     |
|------|---------|----------|----------|----------|
| 1.2m | £715.00 | £820.00  | £875.00  | £965.00  |
| 1.5m | £820.00 | £890.00  | £995.00  | £1095.00 |
| 1.8m | £875.00 | £995.00  | £1120.00 | £1230.00 |
| 2.1m | £965.00 | £1095.00 | £1230.00 | £1365.00 |

Square Top +£0.00 Omega Top +£75.00 Bow Top +£60.00 Square Midgley Top +£120.00 Omega Regency Top +£180.00

Bow Top Gate



1idgley Top Gate



Regency Top Gate

# Birdwell

Hand built by our joiners using carefully selected joinery grade softwood timber, the Birdwell is a popular, affordable and unobtrusive way to add a quality entrance point to your driveway. Supplied in a planed finish and available treated or untreated.

All of our driveway gates are manufactured to your exact requirements. Take your required height and overall width for the pair of gates, and calculate your price using the grid below. For intermediate sizes, please price using the next size up eg for 2.9m, use 3.0m price.

| HW   | 2.4m    | 3.0m    | 3.6m    | 4.2m    |
|------|---------|---------|---------|---------|
| 1.2m | £370.00 | £420.00 | £450.00 | £490.00 |
|      |         | £475.00 |         |         |
|      |         | £52