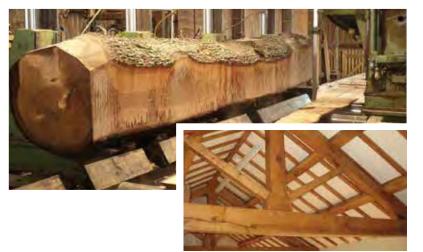

# **Bespoke Timber Beams**

Earnshaws is a specialist supplier of oak and douglas fir for all of your structural timber frame needs.

We have years of experience in supplying responsibly sourced oak and douglas fir timber beams that are cut to your specific requirements.

- Beam quality Oak and Douglas Fir, with other species also available
- Beams cut to order up to 12m x 600mm x 600mm
- Pressure treatment available as required
- Responsibly sourced timber
- Specialist machining available planed, mortised, chamfered, drilled etc
- Delivery facility with moffett offload available for larger orders
- Turnkey design and installation service available