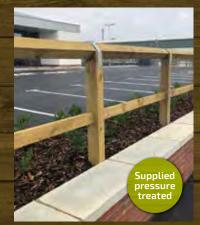

# **Birdmouth Fencing**

A traditional low boundary fence which will deter parking or access while still allowing good visibility. Sold in component form to standard specifications. Other styles, including morticed lower rails, are available to order.

**'V' POST and TOP RAIL** 

| 0.9m x 100 x 100 'V' post | £9.49  | £8.99  |  |
|---------------------------|--------|--------|--|
| 0.9m x 150 x 100 'V' post | £13.49 | £12.99 |  |
| 1.2m x 100 x 100 'V' post | £11.49 | £10.99 |  |
| 1.2m x 150 x 100 'V' post | £15.99 | £15.49 |  |
|                           |        | 1      |  |
| 4" Light BZP strap        | £4.49  | £3.99  |  |
| 6" Light BZP strap        | £4.49  | £3.99  |  |
| 4" Heavy galv strap       | £5.99  | £5.59  |  |
| 6" Heavy galv strap       | £5.99  | £5.59  |  |
|                           |        |        |  |
| 3.0m x 75 x 75 Top rail   | £12.99 | £11.49 |  |
| 3.0m x 100 x 100 Top rail | £21.49 | £19.99 |  |
| 3.6m x 100 x 100 Top rail | £26.49 | £24.99 |  |
|                           |        |        |  |