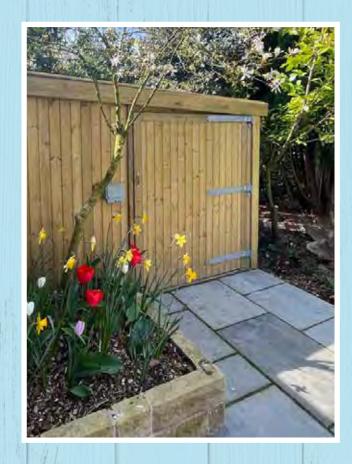

#### Matching Gate Available

A traditional featheredge design. Manufactured in-house using 65 x 32 framing clad with featheredge boards. These panels suit a 100 x 100 timber or slotted concrete posts.