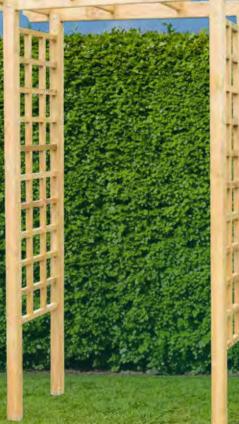

# Lattice, Trellis and Screening

Our range of lattice, trellis and screening is ideal for infills, artistic designs or adding extra privacy in the garden.

All supplied with pressure treated finish except our Woven Willow Panel.

#### **Heavy Lattice**

1800w x 1800h£71.99£69.991800w x 1500h£61.99£59.991800w x 1200h£51.99£49.991800w x 900h£41.99£39.99

1800w x 600h£31.99 £30.991800w x 450h£24.99 £23.991800w x 300h£20.99 £19.99

Supplied pressure treated