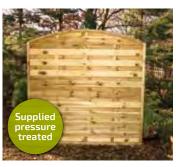

#### Hamburg Square

1800w x 1800h£72.99**£70.99**1800w x 1500h£64.99**£62.99**1800w x 1200h£53.99**£51.99**1800w x 900h£46.99**£44.99** 

Hamburg Bowed 1800w x 1800h £75.99 £73.99

**Berlin Bowed** 

1800w x 1800h £85.99 **£83.99** 1800w x 1500h £79.99 **£77.99** 1800w x 1200h £69.99 **£67.99** 

Joanna Omega 1800w x 1800h £75.99 **£73.99** 

Prague

1800w x 1800h £85.99 **£83.99** 

Turin

1800w x 1800h£129.99£127.991800w x 1500h£109.99£107.991800w x 1200h£91.99£89.99

**Frankfurt Bowed** 

1800w x 1800h £124.99 **£122.99** 