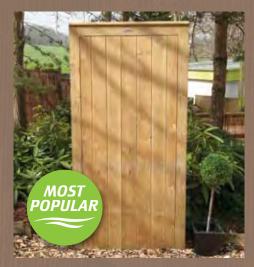

#### Matching Gate Available

A traditional featheredge design. Manufactured in-house using 65 x 32 framing clad with featheredge boards. These panels suit a 100 x 100 timber or slotted concrete posts.