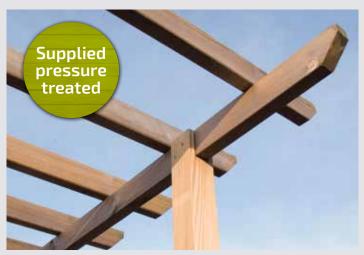

# **Bespoke Timber Beams**

Earnshaws is a specialist supplier of oak and douglas fir for all of your structural timber frame needs.

We have years of experience in supplying responsibly sourced oak and douglas fir timber beams that are cut to your specific requirements.

- Beam quality Oak and Douglas Fir, with other species also available
- Beams cut to order up to 12m x 600mm x 600mm
- Pressure treatment available as required
- Responsibly sourced timber
- Specialist machining available planed, mortised, chamfered, drilled etc
- Delivery facility with moffett offload available for larger orders
- Turnkey design and installation service available

## Planed Timber with Rounded Edges

If your project demands a better finish than standard sawn timber, we also stock a range of Scandinavian planed timber. Planed to a high standard, this timber also has rounded edges (R4C), which is ideal for pergolas or to complement the premium panel ranges.