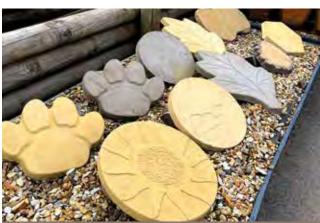

| £4.99   |
| 290 x 290               | £2.49   | 290 x 290            | £2.49   | 290 x 290               | £2.49   |
| Patio Pack RF7          | £529.99 | Patio Pack RF7       | £529.99 | Patio Pack RF7          | £529.99 |



CHARGE KEEDER EDONIO



## Porcelain Paving Slabs

Italian External Porcelain is a stunning alternative to natural stone.

Its aesthetics and characteristics make porcelain one of the most premium and contemporary paving materials in the UK today.

- Highly weather resistant and will not deteriorate over time.
- Resistant to mildew, moss, and algae.
- Does do not require sealing.
- Resistant to fertilisers, chemicals, and salts.
- It is easy to clean and low maintenance.

Our range of vitrified porcelain paving slabs are only available by pre-order





## **Stepping Stones**

Our charming stepping stones are a perfect way to bring character and interest to your garden.

Available in 4 colours Buff , Gold, Twilight and Timber Effect £6.99 each or 3 for £18.00



# **Riven Flag Stones and Paving**

Reconstituted riven stone paving is an affordable and functional option which replicates natural paving, with its riven textures.

It is a utility paving suitable for a range of garden projects including shed bases.

Available in 4 colours. Charcoal, Red, Grey and Buff 450 x 450mm flags £4.99 each or 4 for £18.00





# Artificial Grass

Artificial garden grass brings an attractive, natural looking, low maintenance alternative to living turf into your garden, bringing a realistic grass surface to householders with limited garden spaces.

In ur