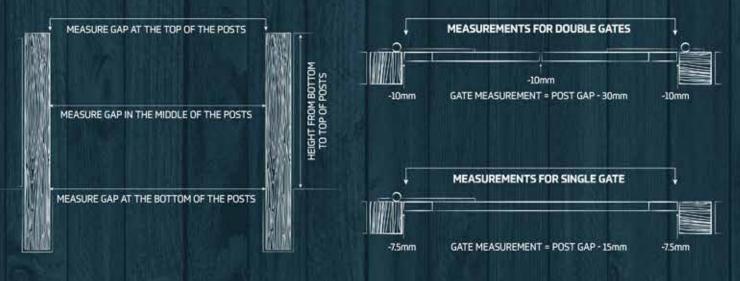

## **Recommended Fence Post Sizes**

We strongly recommend a minimum of 600mm (2ft) of fence post into the ground. Certain conditions, such as slopes and soft ground, will require longer fence posts.

The strength of the post is dictated by the section size. For heavier panels, such as the Double Sided Paled Panels, a minimum of 75mm x 100mm is recommended for the shorter sizes, while 100mm x 100mm posts would be more appropriate for the taller panels. For lighter panels, such as trellis and lattice, 75mm x 75mm section posts should be sufficient.

As a general rule, base your post decision around the weight and height of the panel, and how exposed the fence will be to the wind.

For extra peace of mind why not use a post saver at ground level.

Our sales team will be happy to answer any specific enquiries.