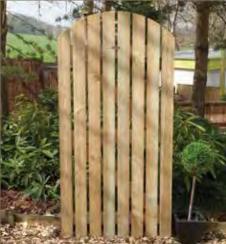

#### **Round Top Palisade Panels**

A traditional paled fence, supplied using pressure treated 75mm pales.

1800w x 1200h £33.99 **£32.99** 1800w x 900h £31.99 **£30.99** 

MATCHING GATE ALSO AVAILABLE

900w x 900h

£31.99 **£30.99** 

SEE PAGE 36 FOR OUR FULL RANGE OF PROTEK TIMBER CARE PRODUCTS!