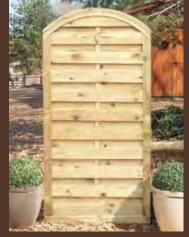

#### Sorrento

1800w x 1800h £73.99 **£71.99** 

Height is measured to tallest point.

INSTALLATION SERVICE

Prices in bold green are exclusive to our loyalty card customers *SIGN UP TODAY!* 