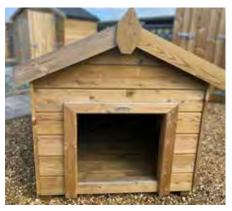

#### Matching Gate Available

A traditional featheredge design. Manufactured in-house using 65 x 32 framing clad with featheredge boards. These panels suit a 100 x 100 timber or slotted concrete posts.