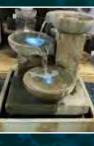

#### **Double Sided Paled**

1828w x 1800h £69.99 £67.99 1828w x 1500h £63.99 £61.99 1828w x 1200h £57.99 **£55.99** 

A heavy duty panel made from 100 x 19 pales and 65 x 32 cross rails with a 50mm gap between the pales.