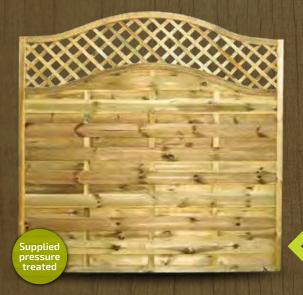

# Lattice, Trellis and Screening

Our range of lattice, trellis and screening is ideal for infills, artistic designs or adding extra privacy in the garden.

All supplied with pressure treated finish except our Woven Willow Panel.

#### **Heavy Lattice**

1800w x 1800h£71.99£69.991800w x 1500h£61.99£59.991800w x 1200h£51.99£49.991800w x 900h£41.99£39.99

1800w x 600h£31.99 £30.991800w x 450h£24.99 £23.991800w x 300h£20.99 £19.99

Supplied pressure treated