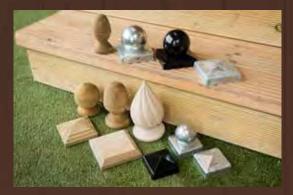

## Post Caps

The ideal way to finish off a fencing job. Not only does the cap make the fence look better, it helps protect the end of the post from the elements.

#### WOODEN POST CAPS

| Post cap to fit 75 x 75 post   | £1.39 | £1.29 |
|--------------------------------|-------|-------|
| Post cap to fit 100 x 75 post  | £1.59 | £1.49 |
| Post cap to fit 100 x 100 post | £1.99 | £1.89 |
| Ball finial for 75mm post      | £3.19 | £2.99 |
| Ball finial for 100mm post     | £3.99 | £3.79 |
| Acorn finial for 75mm post     | £3.19 | £2.99 |
| Acorn finial for 100mm post    | £3.99 | £3.79 |
| Temple finial for 75mm post    | £5.49 | £5.29 |
| Temple finial for 100mm post   | £7.19 | £6.99 |
|                                |       |       |

All supplied with pressure treated finish.

#### METAL POST CAPS

| Metal Post Cap 75mm Black<br>Metal Post Cap 75mm Galv<br>Metal Post Cap 100mm Black<br>Metal Post Cap 100mm Galv | £2.19<br>£2.19<br>£3.19<br>£3.19<br>£3.19 | £1.99<br>£1.99<br>£2.99<br>£2.99 |
|------------------------------------------------------------------------------------------------------------------|-------------------------------------------|----------------------------------|
| Metal Post Cap Ball 75mm Black                                                                                   | £5.69                                     | £5.49                            |
| Metal Post Cap Ball 75mm Galv                                                                                    | £5.69                                     | £5.49                            |
| Metal Post Cap Ball 100mm Black                                                                                  | £7.69                                     | £7.49                            |
| Metal Post Cap Ball 100mm Galv                                                                                   | £7.69                                     | £7.49                            |