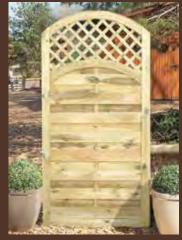

#### Sorrento

1800w x 1800h £73.99 **£71.99** 

Height is measured to tallest point.

INSTALLATION SERVICE

Prices in bold green are exclusive to our loyalty card customers *SIGN UP TODAY!* 