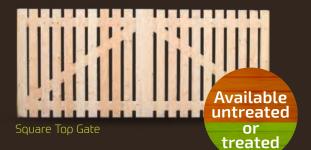

using carefully selected joinery grade softwood timber, the Birdwell is a popular, affordable and unobtrusive way to add a quality entrance point to your driveway. Supplied in a planed finish and available treated or untreated.

All of our driveway gates are manufactured to your exact requirements. Take your required height and overall width for the pair of gates, and calculate your price using the grid below. For intermediate sizes, please price using the next size up eg for 2.9m, use 3.0m price.

| HW   | 2.4m    | 3.0m    | 3.6m    | 4.2m    |
|------|---------|---------|---------|---------|
| 1.2m | £370.00 | £420.00 | £450.00 | £490.00 |
|      |         | £475.00 |         |         |
|      |         | £520.00 |         |         |
| 2.1m | £490.00 | £555.00 | £630.00 | £690.00 |









| 3' Field gate  | £129.99 | £124.99 |
|----------------|---------|---------|
| 4' Field gate  | £139.99 | £134.99 |
| 6' Field gate  | £154.99 | £149.99 |
| 8' Field gate  | £164.99 | £159.99 |
| 10' Field gate | £184.99 | £179.99 |
| 12' Field gate | £199.99 | £194.99 |
|                |         |         |

Field Gate Height – 4' to top rail

BESPOKE SIZES AVAILABLE TO ORDER

# **Estate Gates**



| 3' Estate gate  | £189.99 | £179.99 |
|-----------------|---------|---------|
| 4' Estate gate  | £199.99 | £189.99 |
| 5' Estate gate  | £204.99 | £194.99 |
| 6' Estate gate  | £214.99 | £204.99 |
| 7' Estate gate  | £219.99 | £209.99 |
| 8' Estate gate  | £224.99 | £214.99 |
| 9' Estate gate  | £229.99 | £219.99 |
| 10' Estate gate | £234.99 | £224.99 |
| 11' Estate gate | £239.99