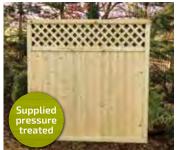

# Lattice, Trellis and Screening

Our range of lattice, trellis and screening is ideal for infills, artistic designs or adding extra privacy in the garden.

All supplied with pressure treated finish except our Woven Willow Panel.

#### **Heavy Lattice**

1800w x 1800h£71.99£69.991800w x 1500h£61.99£59.991800w x 1200h£51.99£49.991800w x 900h£41.99£39.99

1800w x 600h£31.99 £30.991800w x 450h£24.99 £23.991800w x 300h£20.99 £19.99

Supplied pressure treated