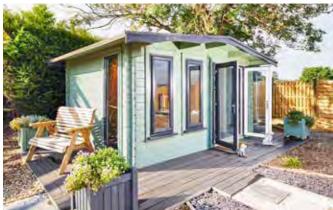

#### Matching Gate Available

A traditional featheredge design. Manufactured in-house using 65 x 32 framing clad with featheredge boards. These panels suit a 100 x 100 timber or slotted concrete posts.

#### Featheredge Bow Top

| 1828w x 1820h | £71.99 | £69.99 |
|---------------|--------|--------|
| 1828w x 1520h | £64.99 | £62.99 |
| 1828w x 1220h | £58.99 | £56.99 |

These panels are made to the same specification as our square featheredge panel using the same materials with the addition of a laminated bow as a capping. Height given is to tallest point. For shoulder measurements please reduce height by 200mm.