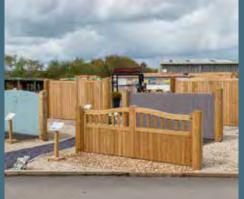

# Fencing

### **Premium Fence Panels**

This range of panels are built on the continent, using a rebated frame to ensure a strong and durable panel and are supplied pressure treated for maximum protection.

They are suitable for use with either standard or reeded timber posts or will fit within the 'H' section concrete posts. If using these panels with concrete gravel boards, a pair of timber fillets are required.