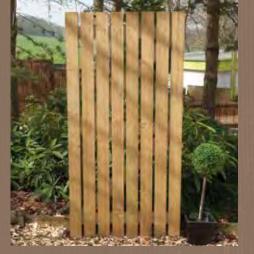

#### Elite Palisade Panels\*

A high quality picket fence supplied in a pressure treated planed timber finish using ex 75 x 25mm pales.

1830w x 900h £59.99 £57.99

#### MATCHING GATE ALSO AVAILABLE

 Darton Gate

 900w x 900h
 £51.99
 £49.99