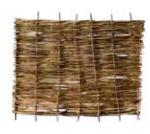

#### Woven Willow

1800w x 1800h £69.99 £67.99

Our natural woven willow and woven hazel panels are perfect for a screen or a natural fence, can be easily cut into differing heights with a strong pair of secateurs. Fasten to either round or square posts which are both available on site at one of our centres.

Woven Hazel 1800w x 1800h £79.99 £77.99

Tools, bolts, screws, nails,