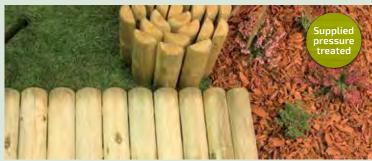

## **Recommended Fence Post Sizes**

We strongly recommend a minimum of 600mm (2ft) of fence post into the ground. Certain conditions, such as slopes and soft ground, will require longer fence posts.

The strength of the post is dictated by the section size. For heavier panels, such as the Double Sided Paled Panels, a minimum of 75mm x 100mm is recommended for the shorter sizes, while 100mm x 100mm posts would be more appropriate for the taller panels. For lighter panels, such as trellis and lattice, 75mm x 75mm section posts should be sufficient.

As a general rule, base your post decision around the weight and height of the panel, and how exposed the fence will be to the wind.

For extra peace of mind why not use a post saver at ground level.

Our sales team will be happy to answer any specific enquiries.

### A FULL RANGE **OF POSTS** ARE AVAILABLE

See page 12 for more information.