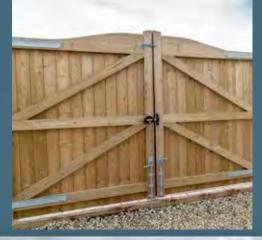

# **Birdmouth Fencing**

A traditional low boundary fence which will deter parking or access while still allowing good visibility. Sold in component form to standard specifications. Other styles, including morticed lower rails, are available to order.