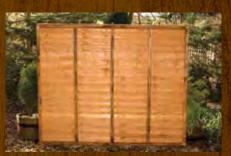

### **Premium Fence Panels**

This range of panels are built on the continent, using a rebated frame to ensure a strong and durable panel and are supplied pressure treated for maximum protection.

They are suitable for use with either standard or reeded timber posts or will fit within the 'H' section concrete posts. If using these panels with concrete gravel boards, a pair of timber fillets are required.