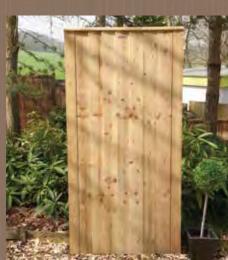

#### Featheredge Square Top

1828w x 1820h £61.99 £59.99 1828w x 1520h £53.99 £51.99 1828w x 1220h £47.99 **£45.99** 1828w x 920h £41.99 £39.99

#### Matching Gate Available

A traditional featheredge design. Manufactured in-house using 65 x 32 framing clad with featheredge boards. These panels suit a 100 x 100 timber or slotted concrete posts.