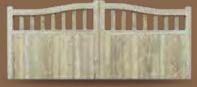

dgley and Regency 'window top' gates.

All of our driveway gates are manufactured to your exact requirements. Take your required height and overall width for the pair of gates, and calculate your price using the grid below. For intermediate sizes, please price using the next size up eg for 2.9m, use 3.0m price.

Supplied pressure treated





| H    | 2.4m    | 3.0m     | 3.6m     | 4.2m     |
|------|---------|----------|----------|----------|
| 1.2m | £715.00 | £820.00  | £875.00  | £965.00  |
| 1.5m | £820.00 | £890.00  | £995.00  | £1095.00 |
| 1.8m | £875.00 | £995.00  | £1120.00 | £1230.00 |
| 2.1m | £965.00 | £1095.00 | £1230.00 | £1365.00 |

Square Top +£0.00 Omega Top +£75.00 Bow Top +£60.00 Square Midgley Top +£120.00 Omega Regency Top +£180.00

Bow Top Gate



1idgley Top Gate



Regency Top Gate

# Birdwell

Hand built by our joiners using carefully selected joinery grade softwood timber, the Birdwell is a popular, affordable and unobtrusive way to add a quality entrance point to your driveway. Supplied in a planed finish and available treated or untreated.

All of our driveway gates are manufactured to your exact requirements. Take your required height and overall width for the pair of gates, and calculate your price using the grid below. For intermediate sizes, please price using the next size up eg for 2.9m, use 3.0m price.

| HW   | 2.4m    | 3.0m    | 3.6m    | 4.2m    |
|------|---------|---------|---------|---------|
| 1.2m | £370.00 | £420.00 | £450.00 | £490.00 |
|      |         | £475.00 |         |         |
|      |         | £520.00 |         |