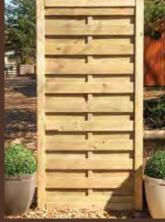

# Lattice, Trellis and Screening

Our range of lattice, trellis and screening is ideal for infills, artistic designs or adding extra privacy in the garden.

All supplied with pressure treated finish except our Woven Willow Panel.

#### **Heavy Lattice**

1800w x 1800h£71.99£69.991800w x 1500h£61.99£59.991800w x 1200h£51.99£49.991800w x 900h£41.99£39.99

1800w x 600h£31.99 £30.991800w x 450h£24.99 £23.991800w x 300h£20.99 £19.99

Supplied pressure treated