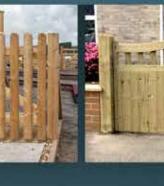

#### Matching Gate Available

A traditional featheredge design. Manufactured in-house using 65 x 32 framing clad with featheredge boards. These panels suit a 100 x 100 timber or slotted concrete posts.