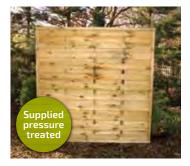

#### Florence

1800w x 1800h £85.99 **£83.99** 1800w x 1500h £79.99 **£77.99**  1800w x 1200h £69.99 **£67.99** 1800w x 900h £64.99 **£62.99** 

#### Hamburg Square

1800w x 1800h£72.99**£70.99**1800w x 1500h£64.99**£62.99**1800w x 1200h£53.99**£51.99**1800w x 900h£46.99**£44.99** 

Hamburg Bowed 1800w x 1800h £75.99 £73.99

**Berlin Bowed** 

1800w x 1800h £85.99 **£83.99** 1800w x 1500h £79.99 **£77.99** 1800w x 1200h £69.99 **£67.99** 