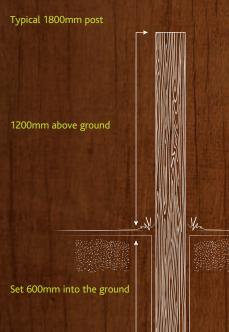

## **Recommended Fence Post Sizes**

We strongly recommend a minimum of 600mm (2ft) of fence post into the ground. Certain conditions, such as slopes and soft ground, will require longer fence posts.

The strength of the post is dictated by the section size. For heavier panels, such as the Double Sided Paled Panels, a minimum of 75mm x 100mm is recommended for the shorter sizes, while 100mm x 100mm posts would be more appropriate for the taller panels. For lighter panels, such as trellis and lattice, 75mm x 75mm section posts should be sufficient.

As a general rule, base your post decision around the weight and height of the panel, and how exposed the fence will be to the wind.

For extra peace of mind why not use a post saver at ground level.

Our sales team will be happy to answer any specific enquiries.