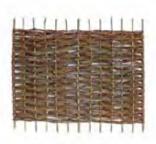

#### Woven Willow

1800w x 1800h £69.99 £67.99

Our natural woven willow and woven hazel panels are perfect for a screen or a natural fence, can be easily cut into differing heights with a strong pair of secateurs. Fasten to either round or square posts which are both available on site at one of our centres.

Woven Hazel 1800w x 1800h £79.99 £77.99

Tools, bolts, screws, nails,