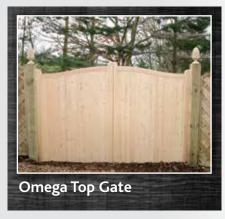

# DRIVEWAY GATES

All our driveway gates are made to measure by our in-house joiners. The fitting and measuring of driveway gates is not easy and should only be undertaken by competent DIY'ers or tradesmen. At the Fencing Centre we have a team of skilled gate fitters who will measure, supply and fix your entrance gate.

All driveway gates are priced to requirements and due to the variations in the price of joinery grade timber, we are unable to list individual prices in the price list. Please ask in the centres for prices for your specific sizes and we can print out a sheet with each style individually priced.

### Regency