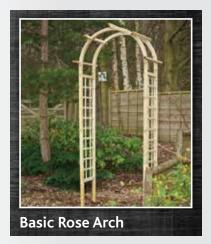

1800w x 1800h £56.99 **£54.99** 1800w x 1500h £51.99 **£49.99** 1800w x 1200h £46.99 **£44.99** 

1800w x 1800h £48.99 **£46.99** 

Stockholm

1800w x 1800h £56.99 **£54.99** 

Fillets – to convert to 1828mm wide (2 per 1.8 panel required)