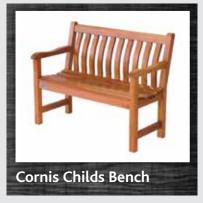

£169.99
Picnic bench 1.4m £164.99 £159.99



Large table £234.99 **£229.99** 



Round table with bench seats £339.99 £329.99

# COMPOSITE FURNITURE

New for 2014 these benches are constructed from a high impact Polystyrene (HIPS) with a very realistic natural grain wood like finish. These benches are UV protected, require no further treatment and are easy to keep clean. A really attractive alternative to a timber bench.

Sandwick 2 seat bench Sandwick 3 seat bench

£244.99 **£234.99** £269.99 **£259.99** 





# HARDWOOD FURNITURE

### **Alexander Rose Hardwood Furniture**



Broadfield 4ft £175.00 **£169.99**Broadfield 5ft £195.00 **£189.99** 



Tea for two £175.00 **£169.99** 



Turnberry 5ft £399.00 **£394.99**Turnberry 4ft £349.00 **£344.99** 



Companion set £299.00 **£294.99** 



Childs 2ft £79.00 **£77.99** 



St George 5ft £365.00 **£359.99**St George 6ft £425.00 **£419.99** 



Broadfield 4ft £299.00 **£294.99**Broadfield 5ft £329.00 **£324.99** 



Oak 1.5m £329.99 **£324.99** 



5ft Park bench £549.00 **£544.99**6ft Park bench £649.00 **£639.99**8ft Park bench £799.00 **£749.99** 



Ask on site for deals on chairs and table sets.



We stock a wide range of pots and planters, below are just some of the more popular timber ranges we stock. Look on site for the latest special offers on pots and planters. All sizes are approximate and are height x width x length.



Medium 340 x 540 x 540 £35.99 £33.99 Large 390 x 650 x 650 £46.99 £44.99



Medium 290 x 400 x 700 £36.99 £34.99 Large 340 x 520 x 820 £46.99 £44.99



500 x 500 x 1000 £99.99 £94.99



Medium 50