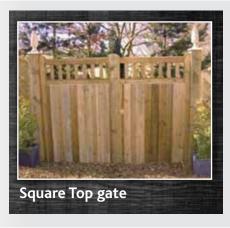

### 

We keep a wide range of stock gates at the Fencing Centres. All crafted in our in-house joinery shops the hand gates are made to a standard metric 900 mm x 900 mm sizing along with taller 1800 mm x 900 mm side gates. These gates should make the perfect entrance for your home for years to come. Please ask for advice on specific requirements or to price non standard sizes.