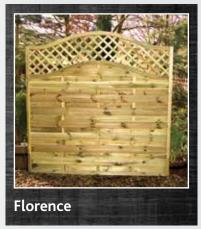

# LATTICE & TRELLIS PANELS

| 1800w x 1800h | £44.99 | £42.99 |
|---------------|--------|--------|
| 1800w x 1500h | £37.99 | £35.99 |
| 1800w x 1200h | £29.99 | £28.99 |
| 1800w x 900h  | £23.99 | £22.99 |
| 1800w x 600h  | £20.99 | £19.99 |
| 1800w x 450h  | £15.99 | £14.99 |
| 1800w x 300h  | £12.99 | £12.49 |

A range of panels ideal for infills or artistic designs, also available with a crest or valley top. Sold in a pressure treated finish, they are both stylish and functional.

| 1800w x 600h | £25.99 | £24.99 |
|--------------|--------|--------|
| 1800w x 450h | £22.99 | £21.99 |
| 1800w x 300h | £19.99 | £18.99 |

Shown on top of Featheredge panel.

| 1828w x 1828h | £24.99 | £23.99 |
|---------------|--------|--------|
| 1828w x 1528h | £22.99 | £21.99 |
| 1828w x 1228h | £21.99 | £20.99 |
| 1829w x 928h  | £18.99 | £17.99 |
| 1830w x 635h  | £15.49 | £14.99 |
| 1831w x 333h  | £13.49 | £12.99 |
|               |        |        |

A versatile trellis panel with the benefit of being pressure treated for an even longer life.

| 1800w x 1200h | £27.99 | £26.99 |
|---------------|--------|--------|
| 1800w x 900h  | £21.99 | £20.99 |
| 1800w x 600h  | £16.99 | £15.99 |
| 1800w x 450h  | £13.99 | £12.99 |
| 1800w x 300h  | £11.99 | £10.99 |

A lighter fully planed lattice supplied pressure treated, inside gap 45mm square.

1830w x 600h £19.99 **£18.99** 1830w x 450h £16.99 **£15.99** 1830w x 300h £14.99 **£13.99** 

Shown on top of Featheredge panel.