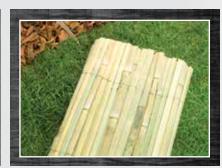

1828w x 1828h £46.99 **£45.99** 1828w x 900h £30.99 **£29.99** 

A natural woven willow panel perfect for a screen or a natural fence, can be easily cut into differing heights with a strong pair of secateurs. Fasten to either round or square posts which are both available on site.