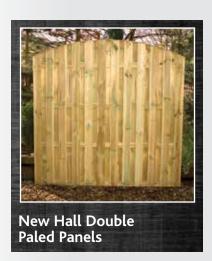

panels are made to the same specification as our our standard featheredge panel using the same materials with the addition of a laminated bow as a capping. Supplied pressure treated.



| 1828w x 1840h | £31.99 | £29.99 |
|---------------|--------|--------|
| 1828w x 1500h | £29.99 | £27.99 |
| 1828w x 1200h | £27.99 | £25.99 |

A fully framed featheredge boarded panel. Using 125mm boards and a lighter 50mm frame these panels are supplied in a dip treated golden brown finish.



| ~~ |
|----|
| 99 |
| 99 |
| 99 |
| 99 |
| 99 |
|    |

A good quality 12 batten panel, fully framed both sides. Supplied dip treated golden brown.



900w x 1840h £30.99 **£29.99** 900w x 1500h £29.99 **£28.99** 900w x 1200h £27.99 **£26.99** 900w x 890h £25.99 **£24.99** 

Ideal to fit with standard panels.





1828w x 1800h £39.99 **£38.99** 1828w x 1500h £36.99 **£35.99** 1828w x 1200h £31.99 **£29.99** 

The ideal panel for a windy location. Solid and peep proof but designed to let the wind through. Designed to fit into slotted posts but perfect with timber posts if that's what you prefer as we have clips to suit. Manufactured using a double row of  $10 \times 100$  boards on a sturdy  $65 \times 28$  frame. Supplied pressure treated.



1828w x 1800h £48.99 **£46.99** 1828w x 1500h £42.99 **£40.99** 1828w x 1200h £37.99 **£35.99** 

A heavy duty panel made from 100 x 19 pales and 65 x 32 cross rails with a 50mm gap between the pales. Supplied pressure treated.



1828w x 1800h £51.99 **£49.99** 1828w x 1500h £45.99 **£44.99** 1828w x 1200h £40.99 **£39.99** 

Made from the same materials as