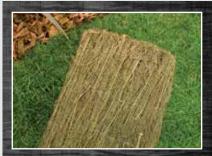

1828w x 1828h £46.99 **£45.99** 1828w x 900h £30.99 **£29.99** 

A natural woven willow panel perfect for a screen or a natural fence, can be easily cut into differing heights with a strong pair of secateurs. Fasten to either round or square posts which are both available on site.