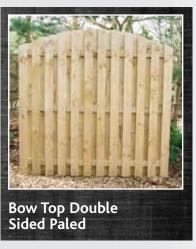

1828w x 1800h £51.99 **£49.99** 1828w x 1500h £45.99 **£44.99** 1828w x 1200h £40.99 **£39.99** 

Made from the same materials as the square panel but with the addition of a bow top.

Supplied pressure treated.