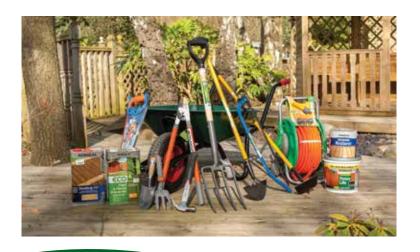

Friendly expert advice is always on hand and the vast stocks and extensive ranges mean that you'll be able to take away what you need and get cracking on that new project straight away. The well stocked shops are thoughtfully laid out with the things needed to finish any job – nails, screws, hinges, brackets and tools.

### FITTING SERVICE

While many of our customers love to DIY if you don't have the time or the necessary skills we have a team of fitters able to undertake most projects. For fencing, decking, gate fixing, cabins or whole garden makeovers we'll be able to turn your dream into reality. We can even build up the flat pack furniture for a small extra charge.