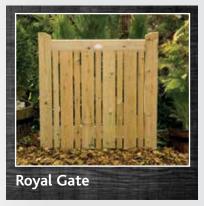

All stock gates are hand crafted on site by our team of experienced and skilled craftsmen.

Midgley gate £84.99 **£79.99** 

Regency gate £89.99 **£84.99** 

Royal gate £69.99 **£66.99** 

Junior field gate £62.99 **£59.99** 