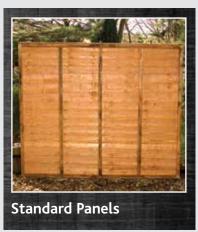

# FENCING PANELS

| 1828w x 1820h | £37.99 | £35.99 |
|---------------|--------|--------|
| 1828w x 1520h | £35.99 | £33.99 |
| 1828w x 1220h | £32.99 | £31.99 |
| 1828w x 920h  | £28.99 | £27.99 |

A traditional featheredge design. Manufactured in-house using 65 x 32 framing clad with featheredge boards. These panels suit a  $100 \times 100$  timber or slotted concrete posts.