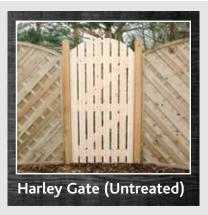

Rounded pale gate £32.99 £29.99

Milton gate £99.99 **£94.99** 

Harley gate £94.99 **£89.99** 

Louth gate £89.99 **£84.99** 

Elsecar gate 1.8m £69.99 £64.99 To match our featheredge panels.