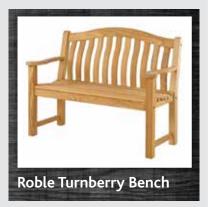

r picnic table 0.75m £64.99 **£59.99** 



Picnic table 4 seater £104.99 £99.99



Picnic bench 1.8m £174.99 £169.99
Picnic bench 1.4m £164.99 £159.99



Large table £234.99 **£229.99** 



Round table with bench seats £339.99 £329.99

# COMPOSITE FURNITURE

New for 2014 these benches are constructed from a high impact Polystyrene (HIPS) with a very realistic natural grain wood like finish. These benches are UV protected, require no further treatment and are easy to keep clean. A really attractive alternative to a timber bench.

Sandwick 2 seat bench Sandwick 3 seat bench

£244.99 **£234.99** £269.99 **£259.99** 





# HARDWOOD FURNITURE

### **Alexander Rose Hardwood Furniture**



Broadfield 4ft £175.00 **£169.99**Broadfield 5ft £195.00 **£189.99** 



Tea for two £175.00 **£169.99** 



Turnberry 5ft £399.00 **£394.99**Turnberry 4ft £349.00 **£344.99** 



Companion set £299.00 **£294.99** 



Childs 2ft £79.00 **£77.99** 



St George 5ft £365.00 **£359.99**St George 6ft £425.00 **£419.99** 



Broadfield 4ft £299.00 **£294.99**Broadfield 5ft £329.00 **£324.99** 



Oak 1.5m £329.99 **£324.99** 



5ft Park bench £549.00 **£544.99**6ft Park bench £649.00 **£639.99**8ft Park bench £799.00 **£749.99** 



Ask on site for deals on chairs and table sets.



We stock a wide range of pots and planters, below are just some of the more popular timber ranges we stock. Look on site for the latest special offers on pots and planters. All sizes are approximate and are height x width x length.



Medium 340 x 540 x 540 £35.99 £33.99 Large 390 x 650 x 650 £46.99 £44.99



Medium 290