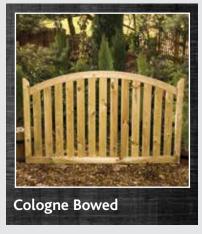

Supplied pressure treated.

| 1828w x 1800h | £43.99 | £42.99 |
|---------------|--------|--------|
| 1828w x 1500h | £39.99 | £38.99 |
| 1828w x 1200h | £37.99 | £36.99 |

These panels are made to the same specification as our our standard featheredge panel using the same materials with the addition of a laminated bow as a capping. Supplied pressure treated.