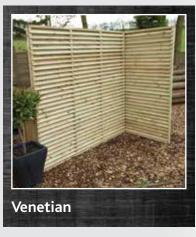

### **PREMIUM PANELS**

This range of panels are built on the continent, using a rebated frame to ensure a strong and durable panel and are supplied pressure treated for maximum protection.

They are suitable for use with either standard or reeded timber posts or will fit within the 'H' section concrete posts. If using these panels with concrete gravel boards a pair of timber fillets are required.