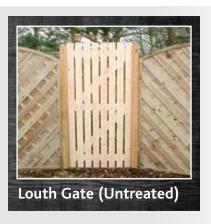

Rounded pale gate £32.99 £29.99

Milton gate £99.99 **£94.99** 

Harley gate £94.99 **£89.99** 

Louth gate £89.99 **£84.99** 

Elsecar gate 1.8m £69.99 £64.99 To match our featheredge panels.