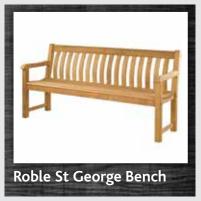

£159.99



Large table £234.99 **£229.99** 



Round table with bench seats £339.99 £329.99

# COMPOSITE FURNITURE

New for 2014 these benches are constructed from a high impact Polystyrene (HIPS) with a very realistic natural grain wood like finish. These benches are UV protected, require no further treatment and are easy to keep clean. A really attractive alternative to a timber bench.

Sandwick 2 seat bench Sandwick 3 seat bench

£244.99 **£234.99** £269.99 **£259.99** 





# HARDWOOD FURNITURE

### **Alexander Rose Hardwood Furniture**



Broadfield 4ft £175.00 **£169.99**Broadfield 5ft £195.00 **£189.99** 



Tea for two £175.00 **£169.99** 



Turnberry 5ft £399.00 **£394.99**Turnberry 4ft £349.00 **£344.99** 



Companion set £299.00 **£294.99** 



Childs 2ft £79.00 **£77.99** 



St George 5ft £365.00 **£359.99**St George 6ft £425.00 **£419.99** 



Broadfield 4ft £299.00 **£294.99**Broadfield 5ft £329.00 **£324.99** 



Oak 1.5m £329.99 **£324.99** 



5ft Park bench £549.00 **£544.99**6ft Park bench £649.00 **£639.99**8ft Park bench £799.00 **£749.99** 



Ask on site for deals on chairs and table sets.



We stock a wide range of pots and planters, below are just some of the more popular timber ranges we stock. Look on site for the latest special offers on pots and planters. All sizes are approximate and are height x width x length.



Medium 340 x 540 x 540 £35.99 £33.99 Large 390 x 650 x 650 £46.99 £44.99



Medium 290 x 400 x 700 £36.99 £34.99 Large 340 x 520 x 820 £46.99 £44.99



500 x 500 x 1000 £99.99 £94.99



Medium 500 X 500 x 500 £49.99 £44.99 Large