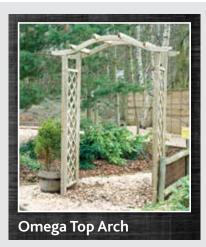

1800w x 1800h £56.99 **£54.99** 1800w x 1500h £51.99 **£49.99** 1800w x 1200h £46.99 **£44.99** 

1800w x 1800h £48.99 **£46.99** 

Stockholm

1800w x 1800h £56.99 **£54.99** 

Fillets – to convert to 1828mm wide (2 per 1.8 panel required)