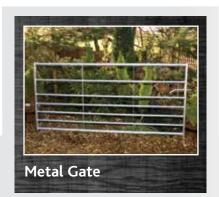

### Gate posts and ironwork available See pages 18, 20, 22, 27 and 28 for more information

| 4' Metal gate  | £69.99  | £65.99  |
|----------------|---------|---------|
| B' Metal gate  | £98.99  | £95.99  |
| 10' Metal gate | £104.99 | £99.99  |
| 12' Metal gate | £119.99 | £109.99 |
| 14' Metal gate | £144.99 | £139.99 |
| 15' Metal gate | £144.99 | £139.99 |
|                |         |         |

All metal gates are complete with gate eyes and spring catch.

| Metal gate posts hanging   | £49.99 | £47.99 |
|----------------------------|--------|--------|
| Metal gate posts clapping  | £46.99 | £44.99 |
| Throw over for metal gates | £39.99 | £37.99 |
| Drop bolt for metal gates  | £27.99 | £25.99 |