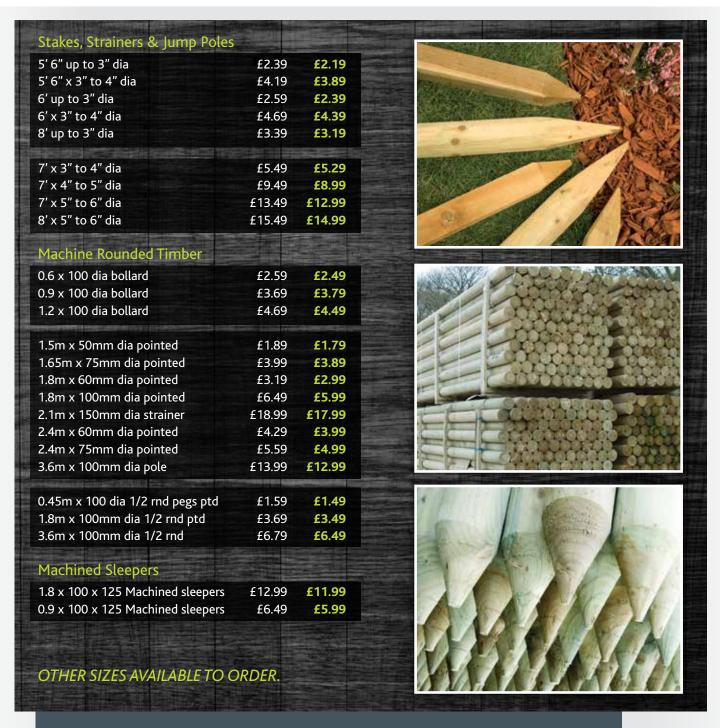

| Posts                  |        |        |                        |        |        |                                                                                                                                                                                                                                                                                                                                                                                                                                                                                                                                                                                                                                                                                                                                                                                                                                                                                                                                                                                                                                                                                                                                                                                                                                                                                                                                                                                                                                                                                                                                                                                                                                                                                                                                                                                                                                                                                                                                                                                                                                                                                                                                |
|------------------------|--------|--------|------------------------|--------|--------|--------------------------------------------------------------------------------------------------------------------------------------------------------------------------------------------------------------------------------------------------------------------------------------------------------------------------------------------------------------------------------------------------------------------------------------------------------------------------------------------------------------------------------------------------------------------------------------------------------------------------------------------------------------------------------------------------------------------------------------------------------------------------------------------------------------------------------------------------------------------------------------------------------------------------------------------------------------------------------------------------------------------------------------------------------------------------------------------------------------------------------------------------------------------------------------------------------------------------------------------------------------------------------------------------------------------------------------------------------------------------------------------------------------------------------------------------------------------------------------------------------------------------------------------------------------------------------------------------------------------------------------------------------------------------------------------------------------------------------------------------------------------------------------------------------------------------------------------------------------------------------------------------------------------------------------------------------------------------------------------------------------------------------------------------------------------------------------------------------------------------------|
| 1.5 x 75 x 47 Pointed  | £3.99  | £3.49  | 2.1 x 150 x 75 Pointed | £13.99 | £12.49 |                                                                                                                                                                                                                                                                                                                                                                                                                                                                                                                                                                                                                                                                                                                                                                                                                                                                                                                                                                                                                                                                                                                                                                                                                                                                                                                                                                                                                                                                                                                                                                                                                                                                                                                                                                                                                                                                                                                                                                                                                                                                                                                                |
| 1.5 x 75 x 75          | £4.99  | £4.49  | 2.4 x 75 x 75          | £7.49  | £6.99  |                                                                                                                                                                                                                                                                                                                                                                                                                                                                                                                                                                                                                                                                                                                                                                                                                                                                                                                                                                                                                                                                                                                                                                                                                                                                                                                                                                                                                                                                                                                                                                                                                                                                                                                                                                                                                                                                                                                                                                                                                                                                                                                                |
| 1.5 x 100 x 100        | £8.49  | £7.99  | 2.4 x 100 x 75         | £10.49 | £9.59  |                                                                                                                                                                                                                                                                                                                                                                                                                                                                                                                                                                                                                                                                                                                                                                                                                                                                                                                                                                                                                                                                                                                                                                                                                                                                                                                                                                                                                                                                                                                                                                                                                                                                                                                                                                                                                                                                                                                                                                                                                                                                                                                                |
| 1.8 x 75 x 47 Pointed  | £4.39  | £3.99  | 2.4 x 100 x 100        | £12.49 | £11.49 |                                                                                                                                                                                                                                                                                                                                                                                                                                                                                                                                                                                                                                                                                                                                                                                                                                                                                                                                                                                                                                                                                                                                                                                                                                                                                                                                                                                                                                                                                                                                                                                                                                                                                                                                                                                                                                                                                                                                                                                                                                                                                                                                |
| 1.8 x 75 x 75          | £5.69  | £5.39  | 2.7 x 75 x 75          | £8.49  | £7.99  |                                                                                                                                                                                                                                                                                                                                                                                                                                                                                                                                                                                                                                                                                                                                                                                                                                                                                                                                                                                                                                                                                                                                                                                                                                                                                                                                                                                                                                                                                                                                                                                                                                                                                                                                                                                                                                                                                                                                                                                                                                                                                                                                |
| 1.8 x 100 x 75         | £7.49  | £7.19  | 2.7 x 100 x 75         | £11.49 | £10.79 |                                                                                                                                                                                                                                                                                                                                                                                                                                                                                                                                                                                                                                                                                                                                                                                                                                                                                                                                                                                                                                                                                                                                                                                                                                                                                                                                                                                                                                                                                                                                                                                                                                                                                                                                                                                                                                                                                                                                                                                                                                                                                                                                |
| 1.8 x 100 x 100        | £9.99  | £9.59  | 2.7 x 100 x 100        | £15.49 | £14.49 |                                                                                                                                                                                                                                                                                                                                                                                                                                                                                                                                                                                                                                                                                                                                                                                                                                                                                                                                                                                                                                                                                                                                                                                                                                                                                                                                                                                                                                                                                                                                                                                                                                                                                                                                                                                                                                                                                                                                                                                                                                                                                                                                |
| 1.8 x 150 x 75 Pointed | £10.99 | £9.99  | 3.0 x 75 x 75          | £9.49  | £8.99  | CONTRACTOR OF THE PROPERTY OF  |
| 2.1 x 75 x 75          | £6.59  | £6.29  | 3.0 x 100 x 100        | £15.99 | £14.99 |                                                                                                                                                                                                                                                                                                                                                                                                                                                                                                                                                                                                                                                                                                                                                                                                                                                                                                                                                                                                                                                                                                                                                                                                                                                                                                                                                                                                                                                                                                                                                                                                                                                                                                                                                                                                                                                                                                                                                                                                                                                                                                                                |
| 2.1 x 100 x 75         | £8.89  | £8.39  | 3.6 x 100 x 100        | £18.99 | £17.99 |                                                                                                                                                                                                                                                                                                                                                                                                                                                                                                                                                                                                                                                                                                                                                                                                                                                                                                                                                                                                                                                                                                                                                                                                                                                                                                                                                                                                                                                                                                                                                                                                                                                                                                                                                                                                                                                                                                                                                                                                                                                                                                                                |
| 2.1 x 100 x 100        | £11.99 | £10.99 |                        |        |        | 31341                                                                                                                                                                                                                                                                                                                                                                                                                                                                                                                                                                                                                                                                                                                                                                                                                                                                                                                                                                                                                                                                                                                                                                                                                                                                                                                                                                                                                                                                                                                                                                                                                                                                                                                                                                                                                                                                                                                                                                                                                                                                                                                          |
| Gate Post              | :S     |        |                        |        |        | TANK I                                                                                                                                                                                                                                                                                                                                                                                                                                                                                                                                                                                                                                                                                                                                                                                                                                                                                                                                                                                                                                                                                                                                                                                                                                                                                                                                                                                                                                                                                                                                                                                                                                                                                                                                                                                                                                                                                                                                                                                                                                                                                                                         |
| 2.1 x 125 x 125        | £19.99 | £18.99 | 3.6 x 150 x 150        | £46.99 | £44.99 | 1000                                                                                                                                                                                                                                                                                                                                                                                                                                                                                                                                                                                                                                                                                                                                                                                                                                                                                                                                                                                                                                                                                                                                                                                                                                                                                                                                                                                                                                                                                                                                                                                                                                                                                                                                                                                                                                                                                                                                                                                                                                                                                                                           |
| 1.8 x 150 x 150        | £24.99 | £23.99 | 2.1 x 175 x 175        | £38.99 | £36.99 |                                                                                                                                                                                                                                                                                                                                                                                                                                                                                                                                                                                                                                                                                                                                                                                                                                                                                                                                                                                                                                                                                                                                                                                                                                                                                                                                                                                                                                                                                                                                                                                                                                                                                                                                                                                                                                                                                                                                                                                                                                                                                                                                |
| 2.1 x 150 x 150        | £28.99 | £26.99 | 2.7 x 175 x 175        | £49.99 | £46.99 | THE REPORT OF THE PARTY OF THE  |
| 2.4 x 150 x 150        | £33.99 | £30.99 | 2.4 x 200 x 200        | £55.99 | £52.99 | THE RESERVE OF THE PARTY OF THE |

### **Pales**

2.4 x 100 x 19

| 0.9 x 75 x 19  | £0.86 | £0.79 | Pales Shaped            |       |        |
|----------------|-------|-------|-------------------------|-------|--------|
| 0.9 x 100 x 19 | £1.05 | £0.99 | •                       | 60.00 | 60.05  |
| 1.2 x 75 x 19  | £1.05 | £0.99 | 0.9 x 75 x 19 Round top |       | £0.95  |
| 1.2 x 100 x 19 | £1.39 | £1.29 | 1.2 x 75 x 19 Round top | £1.19 | £ 1.15 |
| 1.5 x 100 x 19 | £1.69 | £1.54 |                         |       |        |
| 1.8 x 100 x 19 | £1.79 | £1.69 |                         |       |        |

### Rails

| 1.828 x 250 x 45<br>Gravel board | £11.49 | £10.99 | 3.6 x 100 x 22<br>3.6 x 100 x 38 | £4.49<br>£7.69 | £4.29<br>£7.29 |
|----------------------------------|--------|--------|----------------------------------|----------------|----------------|
| 3.6 x 75 x 22                    | £3.89  | £3.59  | 4.2 x 100 x 38                   | £8.99          | £8.59          |
| 3.6 x 87 x 38                    | £5.49  | £4.99  | 3.6 x 150 x 22                   | £6.79          | £6.39          |
| 3.6 x 87 x 38 Capping            | £7.49  | £6.99  | 3.6 x 150 x 38                   | £11.59         | £10.99         |

### **Framing**

| 4.2 x 47 x 47  | £6.49 | £5.99 | 4.2 x 150 x 47             | £14.49 | £13.99 |
|----------------|-------|-------|----------------------------|--------|--------|
| 4.2 x 75 x 47  | £7.49 | £6.99 | Slate lath 38 x 19 per mtr | £0.69  | £0.62  |
| 4.2 x 100 x 47 | £9.49 | £8.99 |                            |        |        |

### **Featheredge Boards**

| 2ex 100 x 22 |       |       | 2ex 125 x 22 |       |       |
|--------------|-------|-------|--------------|-------|-------|
| 0.9m         | £0.69 | £0.65 | 0.9m         | £0.89 | £0.79 |
| 1.2m         | £0.89 | £0.85 | 1.2m         | £1.09 | £0.99 |
| 1.5m         | £1.09 | £0.99 | 1.5m         | £1.39 | £1.29 |
| 1.8m         | £1.29 | £1.19 | 1.8m         | £1.59 | £1.49 |
|              |       |       | 2.1m         | £1.89 | £1.74 |
|              |       |       | 2.4m         | £2.09 | £1.99 |
|              |       |       |              |       |       |

### Pegs

| 0.45 x 47 x 47 Pointed | £0.79 | £0.75 | 0.9 x 47 x 47 Pointed | £1.49 | £1.39 |
|------------------------|-------|-------|-----------------------|-------|-------|
| 0.6 x 47 x 47 Pointed  | £0.99 | £0.95 | 1.2 x 47 x 47 Pointed | £1.79 | £1.69 |