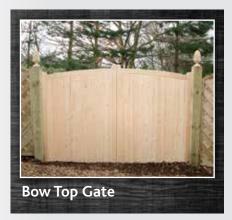

# DRIVEWAY GATES

All our driveway gates are made to measure by our in-house joiners. The fitting and measuring of driveway gates is not easy and should only be undertaken by competent DIY'ers or tradesmen. At the Fencing Centre we have a team of skilled gate fitters who will measure, supply and fix your entrance gate.

All driveway gates are priced to requirements and due to the variations in the price of joinery grade timber, we are unable to list individual prices in the price list. Please ask in the centres for prices for your specific sizes and we can print out a sheet with each style individually priced.

### **Stocksmoor**

All supplied in a pressure treated finish; these gates are very robust and long lasting. As with all our driveway gates they are made to order to perfectly suit your requirements.