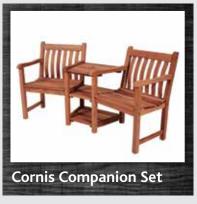

9 £99.99



Picnic bench 1.8m £174.99 £169.99
Picnic bench 1.4m £164.99 £159.99



Large table £234.99 **£229.99** 



Round table with bench seats £339.99 £329.99

# COMPOSITE FURNITURE

New for 2014 these benches are constructed from a high impact Polystyrene (HIPS) with a very realistic natural grain wood like finish. These benches are UV protected, require no further treatment and are easy to keep clean. A really attractive alternative to a timber bench.

Sandwick 2 seat bench Sandwick 3 seat bench

£244.99 **£234.99** £269.99 **£259.99** 





# HARDWOOD FURNITURE

### **Alexander Rose Hardwood Furniture**



Broadfield 4ft £175.00 **£169.99**Broadfield 5ft £195.00 **£189.99** 



Tea for two £175.00 **£169.99** 



Turnberry 5ft £399.00 **£394.99**Turnberry 4ft £349.00 **£344.99** 



Companion set £299.00 **£294.99** 



Childs 2ft £79.00 **£77.99** 



St George 5ft £365.00 **£359.99**St George 6ft £425.00 **£419.99** 



Broadfield 4ft £299.00 **£294.99**Broadfield 5ft £329.00 **£324.99** 



Oak 1.5m £329.99 **£324.99** 



5ft Park bench £549.00 **£544.99**6ft Park bench £649.00 **£639.99**8ft Park bench £799.00 **£749.99** 



Ask on site for deals on chairs and table sets.



We stock a wide range of pots and planters, below are just some of the more popular timber ranges we stock. Look on site for the latest special offers on pots and planters. All sizes are approximate and are height x width x length.



Medium 340 x 540 x 540 £35.99 £33.99 Large 390 x 650 x 650 £46.99 £44.99



Medium 290 x 400 x 700 £36.99 £34.99 Large 340 x 520 x 820 £46.99 £44.99



500 x