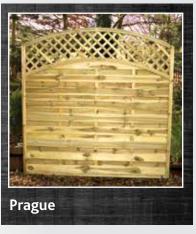

# LATTICE & TRELLIS PANELS

| 1800w x 1800h | £44.99 | £42.99 |
|---------------|--------|--------|
| 1800w x 1500h | £37.99 | £35.99 |
| 1800w x 1200h | £29.99 | £28.99 |
| 1800w x 900h  | £23.99 | £22.99 |
| 1800w x 600h  | £20.99 | £19.99 |
| 1800w x 450h  | £15.99 | £14.99 |
| 1800w x 300h  | £12.99 | £12.49 |

A range of panels ideal for infills or artistic designs, also available with a crest or valley top. Sold in a pressure treated finish, they are both stylish and functional.

| 1800w x 600h | £25.99 | £24.99 |
|--------------|--------|--------|
| 1800w x 450h | £22.99 | £21.99 |
| 1800w x 300h | £19.99 | £18.99 |

Shown on top of Featheredge panel.

| 1828w x 1828h | £24.99 | £23.99 |
|---------------|--------|--------|
| 1828w x 1528h | £22.99 | £21.99 |
| 1828w x 1228h | £21.99 | £20.99 |
| 1829w x 928h  | £18.99 | £17.99 |
| 1830w x 635h  | £15.49 | £14.99 |
| 1831w x 333h  | £13.49 | £12.99 |
|               |        |        |

A versatile trellis panel with the benefit of being pressure treated for an even longer life.

| 1800w x 1200h | £27.99 | £26.99 |
|---------------|--------|--------|
| 1800w x 900h  | £21.99 | £20.99 |
| 1800w x 600h  | £16.99 | £15.99 |
| 1800w x 450h  | £13.99 | £12.99 |
| 1800w x 300h  | £11.99 | £10.99 |

A lighter fully planed lattice supplied pressure treated, inside gap 45mm square.

1830w x 600h £19.99 **£18.99** 1830w x 450h £16.99 **£15.99** 1830w x 300h £14.99 **£13.99** 

Shown on top of Featheredge panel.