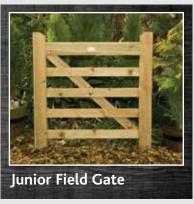

All stock gates are hand crafted on site by our team of experienced and skilled craftsmen.

Midgley gate £84.99 **£79.99** 

Regency gate £89.99 **£84.99** 

Royal gate £69.99 **£66.99** 

Junior field gate £62.99 **£59.99** 