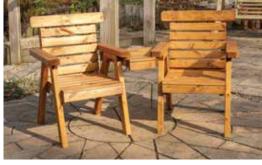

£0.99 each

1800w x 1800h £56.99 **£54.99** 

1800w x 950h

£38.99 **£37.99** 

1800w x 1800h £92.99 **£89.99** 1800w x 900h £52.99 **£49.99** 

1800w x 900h

£44.99 **£42.99** 

1800w x 900h

£40.99 £39.99

Most sizes in this price list are shown in metric. For those more familiar with the imperial systems the following conversions may be helpful.

| Widely used<br>metric equivalent |
|----------------------------------|
| 19mm                             |
| 25mm                             |
| 50mm or 47mm                     |
| 75mm                             |
| 100mm                            |
| 300mm                            |
| 1800mm                           |
| 3600mm                           |
|                                  |