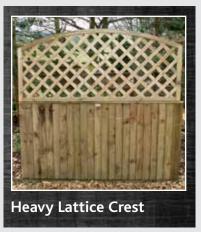

Shown on top of Featheredge panel.

| 1828w x 1828h | £24.99 | £23.99 |
|---------------|--------|--------|
| 1828w x 1528h | £22.99 | £21.99 |
| 1828w x 1228h | £21.99 | £20.99 |
| 1829w x 928h  | £18.99 | £17.99 |
| 1830w x 635h  | £15.49 | £14.99 |
| 1831w x 333h  | £13.49 | £12.99 |
|               |        |        |