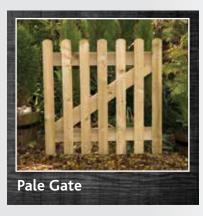

Rounded pale gate £32.99 £29.99

Milton gate £99.99 **£94.99** 

Harley gate £94.99 **£89.99** 

Louth gate £89.99 **£84.99** 

Elsecar gate 1.8m £69.99 £64.99 To match our featheredge panels.