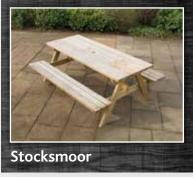

### **Stocksmoor**

All supplied in a pressure treated finish; these gates are very robust and long lasting. As with all our driveway gates they are made to order to perfectly suit your requirements.