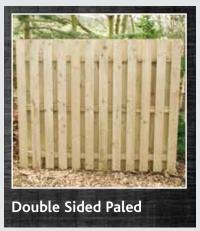

A traditional paled fence, supplied using 75mm pales. Pressure treated and available with round tops.

1800w x 1200h £20.99 **£19.99** 1800w x 900h £19.99 **£18.99** 