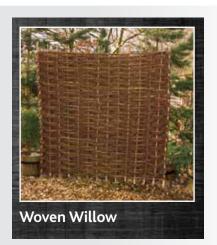

1828w x 1828h £46.99 **£45.99** 1828w x 900h £30.99 **£29.99** 

A natural woven willow panel perfect for a screen or a natural fence, can be easily cut into differing heights with a strong pair of secateurs. Fasten to either round or square posts which are both available on site.