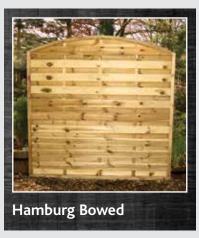

Supplied pressure treated.

| 1828w x 1800h | £43.99 | £42.99 |
|---------------|--------|--------|
| 1828w x 1500h | £39.99 | £38.99 |
| 1828w x 1200h | £37.99 | £36.99 |

These panels are made to the same specification as our our standard featheredge panel using the same materials with the addition of a laminated bow as a capping. Supplied pressure treated.