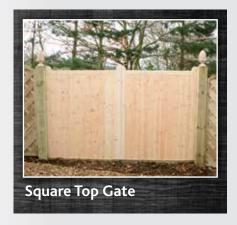

### 

We keep a wide range of stock gates at the Fencing Centres. All crafted in our in-house joinery shops the hand gates are made to a standard metric 900 mm x 900 mm sizing along with taller 1800 mm x 900 mm side gates. These gates should make the perfect entrance for your home for years to come. Please ask for advice on specific requirements or to price non standard sizes.