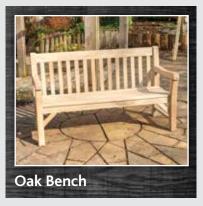

are constructed from a high impact Polystyrene (HIPS) with a very realistic natural grain wood like finish. These benches are UV protected, require no further treatment and are easy to keep clean. A really attractive alternative to a timber bench.

Sandwick 2 seat bench Sandwick 3 seat bench

£244.99 **£234.99** £269.99 **£259.99** 





# HARDWOOD FURNITURE

### **Alexander Rose Hardwood Furniture**



Broadfield 4ft £175.00 **£169.99**Broadfield 5ft £195.00 **£189.99** 



Tea for two £175.00 **£169.99** 



Turnberry 5ft £399.00 **£394.99**Turnberry 4ft £349.00 **£344.99** 



Companion set £299.00 **£294.99** 



Childs 2ft £79.00 **£77.99** 



St George 5ft £365.00 **£359.99**St George 6ft £425.00 **£419.99** 



Broadfield 4ft £299.00 **£294.99**Broadfield 5ft £329.00 **£324.99** 



Oak 1.5m £329.99 **£324.99** 



5ft Park bench £549.00 **£544.99**6ft Park bench £649.00 **£639.99**8ft Park bench £799.00 **£749.99** 



Ask on site for deals on chairs and table sets.



We stock a wide range of pots and planters, below are just some of the more popular timber ranges we stock. Look on site for the latest special offers on pots and planters. All sizes are approximate and are height x width x length.



Medium 340 x 540 x 540 £35.99 £33.99 Large 390 x 650 x 650 £46.99 £44.99



Medium 290 x 400 x 700 £36.99 £34.99 Large 340 x 520 x 820 £46.99 £44.99



500 x 500 x 1000 £99.99 £94.99



Medium 500 X 500 x 500 £49.99 £44.99 Large 650 X 650 x 650

£59.99 £54.99

**Planter and Trellis** 

1000 x 500 x 1530 £84.99 £79.99



900 x 300 x 1500 £36.99 £54.99 £52.99 900 x 450 x