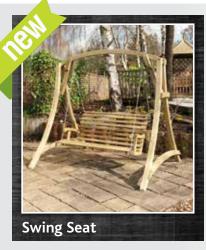

1800w x 1800h £56.99 **£54.99** 1800w x 1500h £51.99 **£49.99** 1800w x 1200h £46.99 **£44.99** 

1800w x 1800h £48.99 **£46.99** 

Stockholm

1800w x 1800h £56.99 **£54.99** 

Fillets – to convert to 1828mm wide (2 per 1.8 panel required)