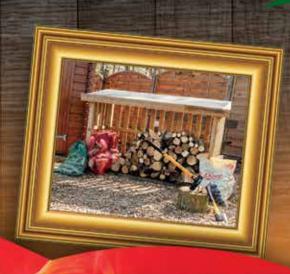

### THE GREAT OUTDOORS

Quality 6'x4' shed £329.00 supplied and fitted.

Everything you need for a roaring fire!

- Hardwood logs
  - Softwood logs
- Kindling sticks
- Solid fuels
- Fire lighters
- Log stores
- Oak Fire surrounds
- Fireside accessories