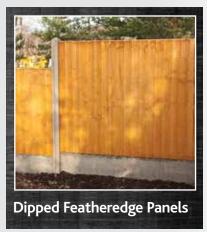

| 1828w x 1840h | £31.99 | £29.99 |
|---------------|--------|--------|
| 1828w x 1500h | £29.99 | £27.99 |
| 1828w x 1200h | £27.99 | £25.99 |

A fully framed featheredge boarded panel. Using 125mm boards and a lighter 50mm frame these panels are supplied in a dip treated golden brown finish.