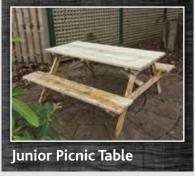

are also available, please ask in shop for further details.



 Bench small
 £105.99
 £99.99

 Bench large
 £114.99
 £109.99

 Conversation set
 £144.99
 £139.99



| 3 Seat bench<br>2 Seat bench |         | £159.99<br>£129.99 |
|------------------------------|---------|--------------------|
| Portland conversation set    | £204.99 | £199.99            |
| Coffee table                 | f84.99  | £79.99             |



| Carver chair | £149.99 | £148.99 |
|--------------|---------|---------|
| Bench 1.8m   | £204.99 | £199.99 |
| Bench 1.5m   | £194.99 | £189.99 |
| Bench 1.2m   | £184.99 | £179.99 |
| Table 50cm²  | £89.99  | £84.99  |
| Garden table | £164.99 | £159.99 |
|              |         |         |



 Chair
 £75.99
 £72.99

 Bench
 £164.99
 £159.99

 Table
 £189.99
 £184.99



Junior picnic table 1.0m £74.99 **£69.99**Junior picnic table 0.75m £64.99 **£59.99** 



Picnic table 4 seater £104.99 £99.99



Picnic bench 1.8m £174.99 £169.99
Picnic bench 1.4m £164.99 £159.99



Large table £234.99 **£229.99** 



Round table with bench seats £339.99 £329.99

# COMPOSITE FURNITURE

New for 2014 these benches are constructed from a high impact Polystyrene (HIPS) with a very realistic natural grain wood like finish. These benches are UV protected, require no further treatment and are easy to keep clean. A really attractive alternative to a timber bench.

Sandwick 2 seat bench Sandwick 3 seat bench

£244.99 **£234.99** £269.99 **£259.99** 





# HARDWOOD FURNITURE

### **Alexander Rose Hardwood Furniture**



Broadfield 4ft £175.00 **£169.99**Broadfield 5ft £195.00 *