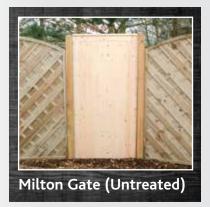

Rounded pale gate £32.99 £29.99

Milton gate £99.99 **£94.99** 

Harley gate £94.99 **£89.99** 

Louth gate £89.99 **£84.99** 

Elsecar gate 1.8m £69.99 £64.99 To match our featheredge panels.