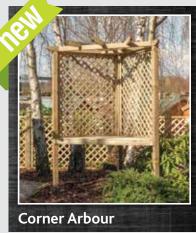

1800w x 1800h £56.99 **£54.99** 1800w x 1500h £51.99 **£49.99** 1800w x 1200h £46.99 **£44.99** 

1800w x 1800h £48.99 **£46.99** 

Stockholm

1800w x 1800h £56.99 **£54.99** 

Fillets – to convert to 1828mm wide (2 per 1.8 panel required)