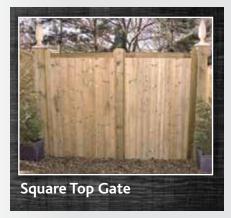

### 

We keep a wide range of stock gates at the Fencing Centres. All crafted in our in-house joinery shops the hand gates are made to a standard metric 900 mm x 900 mm sizing along with taller 1800 mm x 900 mm side gates. These gates should make the perfect entrance for your home for years to come. Please ask for advice on specific requirements or to price non standard sizes.

All stock gates are hand crafted on site by our team of experienced and skilled craftsmen.

Midgley gate £84.99 **£79.99** 

Regency gate £89.99 **£84.99** 

Royal gate £69.99 **£66.99** 

Junior field gate £62.99 **£59.99** 

Rounded pale gate £32.99 £29.99

Milton gate £99.99 **£94.99** 

Harley gate £94.99 **£89.99** 

Louth gate £89.99 **£84.99** 

Elsecar gate 1.8m £69.99 £64.99 To match our featheredge panels.