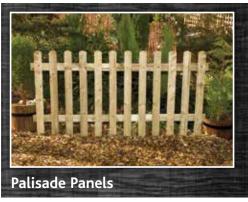

A traditional paled fence, supplied using 75mm pales. Pressure treated and available with round tops.

1800w x 1200h £20.99 **£19.99** 1800w x 900h £19.99 **£18.99** 