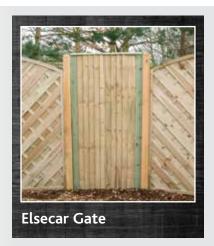

Rounded pale gate £32.99 £29.99

Milton gate £99.99 **£94.99** 

Harley gate £94.99 **£89.99** 

Louth gate £89.99 **£84.99** 

Elsecar gate 1.8m £69.99 £64.99 To match our featheredge panels.