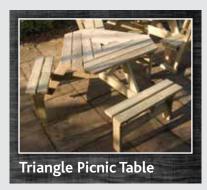

£0.99 each

1800w x 1800h £56.99 **£54.99** 

1800w x 950h

£38.99 **£37.99** 

1800w x 1800h £92.99 **£89.99** 1800w x 900h £52.99 **£49.99** 

1800w x 900h

£44.99 **£42.99** 

1800w x 900h