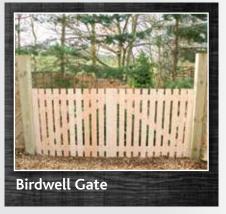

### 

We keep a wide range of stock gates at the Fencing Centres. All crafted in our in-house joinery shops the hand gates are made to a standard metric 900 mm x 900 mm sizing along with taller 1800 mm x 900 mm side gates. These gates should make the perfect entrance for your home for years to come. Please ask for advice on specific requirements or to price non standard sizes.

All stock gates are hand crafted on site by our team of experienced and skilled craftsmen.

Midgley gate £84.99 **£79.99** 

Regency gate £89.99 **£84.99** 

Royal gate £69.99 **£66.99** 

Junior field gate £62.99 **£59.99** 

Rounded pale gate £32.99 £29.99

Milton gate £99.99 **£94.99** 

Harley gate £94.99 **£89.99** 

Louth gate £89.99 **£84.99** 

Elsecar gate 1.8m £69.99 £64.99 To match our featheredge panels.