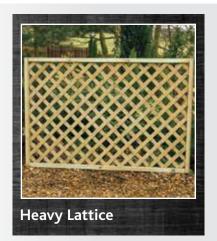

# LATTICE & TRELLIS PANELS

| 1800w x 1800h | £44.99 | £42.99 |
|---------------|--------|--------|
| 1800w x 1500h | £37.99 | £35.99 |
| 1800w x 1200h | £29.99 | £28.99 |
| 1800w x 900h  | £23.99 | £22.99 |
| 1800w x 600h  | £20.99 | £19.99 |
| 1800w x 450h  | £15.99 | £14.99 |
| 1800w x 300h  | £12.99 | £12.49 |

A range of panels ideal for infills or artistic designs, also available with a crest or valley top. Sold in a pressure treated finish, they are both stylish and functional.

| 1800w x 600h | £25.99 | £24.99 |
|--------------|--------|--------|
| 1800w x 450h | £22.99 | £21.99 |
| 1800w x 300h | £19.99 | £18.99 |