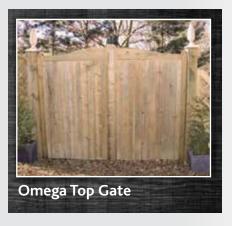

### 

We keep a wide range of stock gates at the Fencing Centres. All crafted in our in-house joinery shops the hand gates are made to a standard metric 900 mm x 900 mm sizing along with taller 1800 mm x 900 mm side gates. These gates should make the perfect entrance for your home for years to come. Please ask for advice on specific requirements or to price non standard sizes.

All stock gates are hand crafted on site by our team of experienced and skilled craftsmen.

Midgley gate £84.99 **£79.99** 

Regency gate £89.99 **£84.99** 

Royal gate £69.99 **£66.99** 

Junior field gate £62.99 **£59.99** 

Rounded pale gate £32.99 £29.99

Milton gate £99.99 **£94.99** 

Harley gate £94.99 **£89.99** 

Louth gate £89.99 **£84.99** 

Elsecar gate 1.8m £69.99 £64.99 To match our featheredge panels.