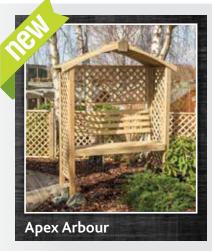

1800w x 1800h £56.99 **£54.99** 1800w x 1500h £51.99 **£49.99** 1800w x 1200h £46.99 **£44.99** 

1800w x 1800h £48.99 **£46.99** 

Stockholm

1800w x 1800h £56.99 **£54.99** 

Fillets – to convert to 1828mm wide (2 per 1.8 panel required)