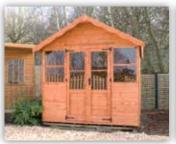

### THE GREAT OUTDOORS

Quality 6'x4' shed £329.00 supplied and fitted.

Everything you need for a roaring fire!

- Hardwood logs
  - Softwood logs
- Kindling sticks
- Solid fuels
- Fire lighters
- Log stores
- Oak Fire surrounds
- Fireside accessories