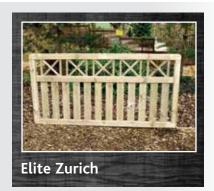

# LATTICE & TRELLIS PANELS

| 1800w x 1800h | £44.99 | £42.99 |
|---------------|--------|--------|
| 1800w x 1500h | £37.99 | £35.99 |
| 1800w x 1200h | £29.99 | £28.99 |
| 1800w x 900h  | £23.99 | £22.99 |
| 1800w x 600h  | £20.99 | £19.99 |
| 1800w x 450h  | £15.99 | £14.99 |
| 1800w x 300h  | £12.99 | £12.49 |

A range of panels ideal for infills or artistic designs, also available with a crest or valley top. Sold in a pressure treated finish, they are both stylish and functional.

| 1800w x 600h | £25.99 | £24.99 |
|--------------|--------|--------|
| 1800w x 450h | £22.99 | £21.99 |
| 1800w x 300h | £19.99 | £18.99 |