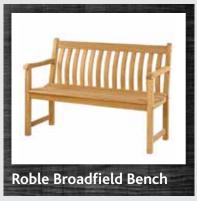

seats £339.99 £329.99

# COMPOSITE FURNITURE

New for 2014 these benches are constructed from a high impact Polystyrene (HIPS) with a very realistic natural grain wood like finish. These benches are UV protected, require no further treatment and are easy to keep clean. A really attractive alternative to a timber bench.

Sandwick 2 seat bench Sandwick 3 seat bench

£244.99 **£234.99** £269.99 **£259.99** 





# HARDWOOD FURNITURE

### **Alexander Rose Hardwood Furniture**



Broadfield 4ft £175.00 **£169.99**Broadfield 5ft £195.00 **£189.99** 



Tea for two £175.00 **£169.99** 



Turnberry 5ft £399.00 **£394.99**Turnberry 4ft £349.00 **£344.99** 



Companion set £299.00 **£294.99** 



Childs 2ft £79.00 **£77.99** 



St George 5ft £365.00 **£359.99**St George 6ft £425.00 **£419.99** 



Broadfield 4ft £299.00 **£294.99**Broadfield 5ft £329.00 **£324.99** 



Oak 1.5m £329.99 **£324.99** 



5ft Park bench £549.00 **£544.99**6ft Park bench £649.00 **£639.99**8ft Park bench £799.00 **£749.99** 



Ask on site for deals on chairs and table sets.



We stock a wide range of pots and planters, below are just some of the more popular timber ranges we stock. Look on site for the latest special offers on pots and planters. All sizes are approximate and are height x width x length.



Medium 340 x 540 x 540 £35.99 £33.99 Large 390 x 650 x 650 £46.99 £44.99



Medium 290 x 400 x 700 £36.99 £34.99 Large 340 x 520 x 820 £46.99 £44.99



500 x 500 x 1000 £99.99 £94.99



Medium 500 X 500 x 500 £49.99 £44.99 Large 650 X 650 x 650

£59.99 £54.99

**Planter and Trellis** 

1000 x 500 x