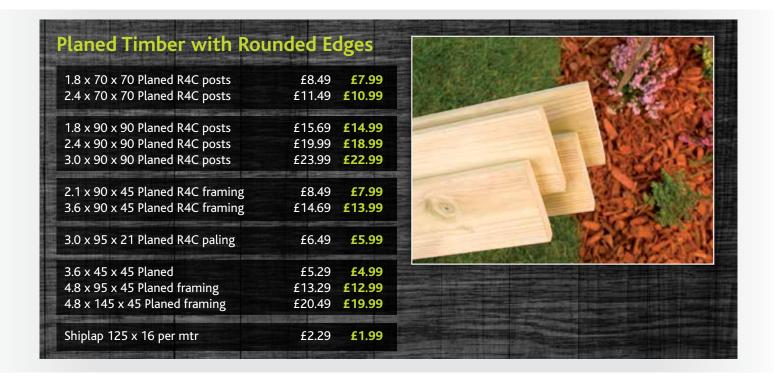

|                   |
| 1.2m x 200 x 100 Sleepers           | 10.29        | LU.LJ             | THE PARTY OF THE P | CONTRACTOR OF THE PROPERTY OF  |                   |



If your project demands a better finish than the standard sawn timber we also stock a range of Scandinavian planed timber. Planed to a high standard this timber also has rounded edges (R4C). Ideal for pergolas or to complement the premium panel ranges.



### **Reeded Posts with Round Top**

| 1.8 x 95 x 95 Post   | £15.49 | £14.99 |
|----------------------|--------|--------|
| 2.4 x 70 x 70 Post   | £12.49 | £11.99 |
| 2.4 x 95 x 95 Post   | £20.49 | £19.99 |
| 2.7 x 95 x 95 Post   | £21.49 | £20.99 |
| 2.4 x 95 x 95 H post | £20.49 | £19.99 |



### **Postsaver and Treatments**

Our standard timber sourcing policy is mixed species of homegrown softwoods and while we air dry these pre pressure treatment unfortunately, due to an industry wide change in the types of treatment available, we cannot offer any lifespan guarantees.

If a defined lifespan is required we currently offer two alternatives; the planed or reeded posts are produced from kiln dried Redwood and come with a 10 year guarantee. Alternatively the Postsaver barrier system pr