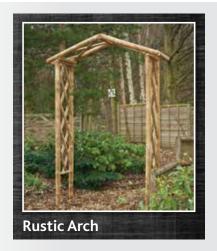

1800w x 1800h £56.99 **£54.99** 1800w x 1500h £51.99 **£49.99** 1800w x 1200h £46.99 **£44.99** 

1800w x 1800h £48.99 **£46.99** 

Stockholm

1800w x 1800h £56.99 **£54.99** 

Fillets – to convert to 1828mm wide (2 per 1.8 panel required)