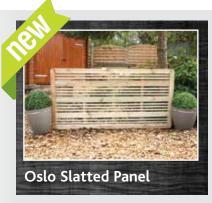

te posts. If using these panels with concrete gravel boards a pair of timber fillets are required.





1800w x 1800h £45.99 **£43.99** 1800w x 1500h £40.99 **£38.99** 1800w x 1200h £33.99 **£32.99** 1800w x 900h £28.99 **£27.99** 



1800w x 1800h £49.99 **£47.99** 



discounts!
See page 5 for details

1800w x 1800h £56.99 **£54.99** 1800w x 1500h £51.99 **£49.99** 1800w x 1200h £45.99 **£43.99** 



1800w x 1800h £56.99 **£54.99** 1800w x 1500h £51.99 **£49.99** 1800w x 1200h £46.99 **£44.99** 



1800w x 1800h £48.99 **£46.99** 

Stockholm

1800w x 1800h £56.99 **£54.99** 

Fillets – to convert to 1828mm wide (2 per 1.8 panel required)

£0.99 each



1800w x 1800h £56.99 **£54.99** 



1800w x 950h

£38.99 **£37.99** 



1800w x 1800h £92.99 **£89.99** 1800w x 900h £52.99 **£49.99** 



1800w x 900h

£44.99 **£42.99** 



1800w x 900h

£40.99 £39.99

Most sizes in this price list are shown in metric. For those more familiar with the imperial systems the following conversions may be helpful.

| Widely used<br>metric equivalent |
|----------------------------------|
| 19mm                             |
| 25mm                             |
| 50mm or 47mm                     |
| 75mm                             |
| 100mm                            |
| 300mm                            |
| 1800mm                           |
| 3600mm                           |
|                                  |

### A full range of posts are available

See pages 18, 20, 22 and 27 for more information.



# FENCING PANELS



| 1828w x 1820h | £37.99 | £35.99 |
|---------------|--------|-----