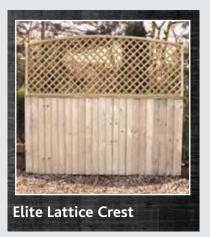

# LATTICE & TRELLIS PANELS

| 1800w x 1800h | £44.99 | £42.99 |
|---------------|--------|--------|
| 1800w x 1500h | £37.99 | £35.99 |
| 1800w x 1200h | £29.99 | £28.99 |
| 1800w x 900h  | £23.99 | £22.99 |
| 1800w x 600h  | £20.99 | £19.99 |
| 1800w x 450h  | £15.99 | £14.99 |
| 1800w x 300h  | £12.99 | £12.49 |

A range of panels ideal for infills or artistic designs, also available with a crest or valley top. Sold in a pressure treated finish, they are both stylish and functional.

| 1800w x 600h | £25.99 | £24.99 |
|--------------|--------|--------|
| 1800w x 450h | £22.99 | £21.99 |
| 1800w x 300h | £19.99 | £18.99 |

Shown on top of Featheredge panel.

| 1828w x 1828h | £24.99 | £23.99 |
|---------------|--------|--------|
| 1828w x 1528h | £22.99 | £21.99 |
| 1828w x 1228h | £21.99 | £20.99 |
| 1829w x 928h  | £18.99 | £17.99 |
| 1830w x 635h  | £15.49 | £14.99 |
| 1831w x 333h  | £13.49 | £12.99 |
|               |        |        |