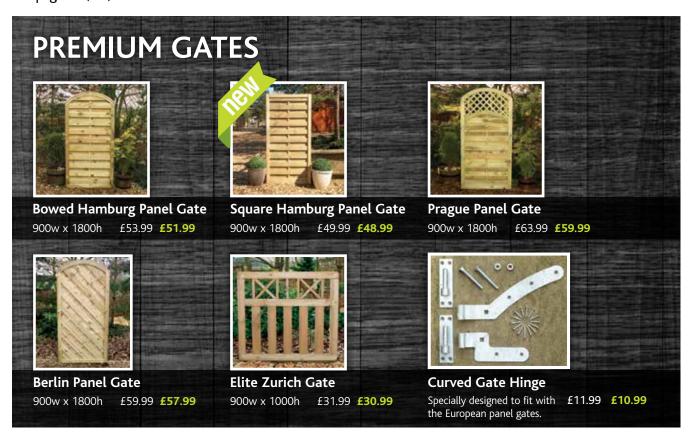

### 

We keep a wide range of stock gates at the Fencing Centres. All crafted in our in-house joinery shops the hand gates are made to a standard metric 900 mm x 900 mm sizing along with taller 1800 mm x 900 mm side gates. These gates should make the perfect entrance for your home for years to come. Please ask for advice on specific requirements or to price non standard sizes.

All stock gates are hand crafted on site by our team of experienced and skilled craftsmen.

Midgley gate £84.99 **£79.99** 

Regency gate £89.99 **£84.99** 

Royal gate £69.99 **£66.99** 

Junior field gate £62.99 **£59.99** 

Rounded pale gate £32.99 £29.99

Milton gate £99.99 **£94.99** 

Harley gate £94.99 **£89.99** 

Louth gate £89.99 **£84.99** 

Elsecar gate 1.8m £69.99 £64.99 To match our featheredge panels.

# Haigh Gate

Haigh gate 1.8m £64.99 **£59.99** 