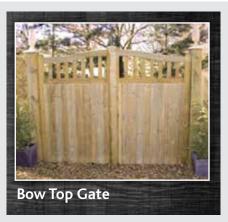

### 

We keep a wide range of stock gates at the Fencing Centres. All crafted in our in-house joinery shops the hand gates are made to a standard metric 900 mm x 900 mm sizing along with taller 1800 mm x 900 mm side gates. These gates should make the perfect entrance for your home for years to come. Please ask for advice on specific requirements or to price non standard sizes.