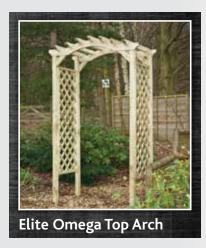

1800w x 1800h £56.99 **£54.99** 1800w x 1500h £51.99 **£49.99** 1800w x 1200h £46.99 **£44.99** 

1800w x 1800h £48.99 **£46.99** 

Stockholm

1800w x 1800h £56.99 **£54.99** 

Fillets – to convert to 1828mm wide (2 per 1.8 panel required)