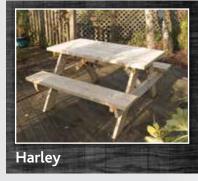

Rounded pale gate £32.99 £29.99

Milton gate £99.99 **£94.99** 

Harley gate £94.99 **£89.99** 

Louth gate £89.99 **£84.99** 

Elsecar gate 1.8m £69.99 £64.99 To match our featheredge panels.