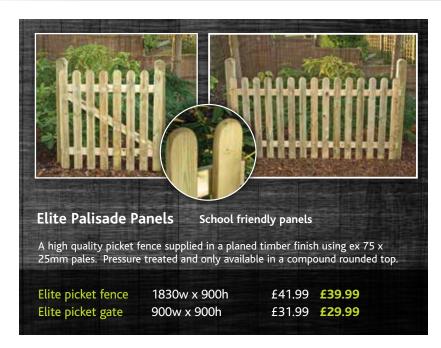

.99 **£29.99** 

The ideal panel for a windy location. Solid and peep proof but designed to let the wind through. Designed to fit into slotted posts but perfect with timber posts if that's what you prefer as we have clips to suit. Manufactured using a double row of  $10 \times 100$  boards on a sturdy  $65 \times 28$  frame. Supplied pressure treated.



1828w x 1800h £48.99 **£46.99** 1828w x 1500h £42.99 **£40.99** 1828w x 1200h £37.99 **£35.99** 

A heavy duty panel made from 100 x 19 pales and 65 x 32 cross rails with a 50mm gap between the pales. Supplied pressure treated.



1828w x 1800h £51.99 **£49.99** 1828w x 1500h £45.99 **£44.99** 1828w x 1200h £40.99 **£39.99** 

Made from the same materials as the square panel but with the addition of a bow top.

Supplied pressure treated.



Don't forget as an alternative to ready-made palisade and featheredge panels, we also stock a wide range of pales and featheredge boards and all the other materials required to make longer runs of fencing.



A traditional paled fence, supplied using 75mm pales. Pressure treated and available with round tops.

1800w x 1200h £20.99 **£19.99** 1800w x 900h £19.99 **£18.99** 



# LATTICE & TRELLIS PANELS



| 1800w x 1800h | £44.99 | £42.99 |
|---------------|--------|--------|
| 1800w x 1500h | £37.99 | £35.99 |
| 1800w x 1200h | £29.99 | £28.99 |
| 1800w x 900h  | £23.99 | £22.99 |
| 1800w x 600h  | £20.99 | £19.99 |
| 1800w x 450h  | £15.99 | £14.99 |
| 1800w x 300h  | £12.99 | £12.49 |

A range of panels ideal for infills or artistic designs, also available with a crest or valley top.