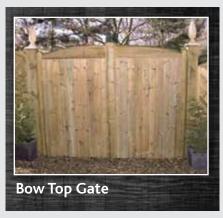

### 

We keep a wide range of stock gates at the Fencing Centres. All crafted in our in-house joinery shops the hand gates are made to a standard metric 900 mm x 900 mm sizing along with taller 1800 mm x 900 mm side gates. These gates should make the perfect entrance for your home for years to come. Please ask for advice on specific requirements or to price non standard sizes.

All stock gates are hand crafted on site by our team of experienced and skilled craftsmen.

Midgley gate £84.99 **£79.99** 

Regency gate £89.99 **£84.99** 

Royal gate £69.99 **£66.99** 

Junior field gate £62.99 **£59.99** 

Rounded pale gate £32.99 £29.99

Milton gate £99.99 **£94.99** 

Harley gate £94.99 **£89.99** 

Louth gate £89.99 **£84.99** 

Elsecar gate 1.8m £69.99 £64.99 To match our featheredge panels.