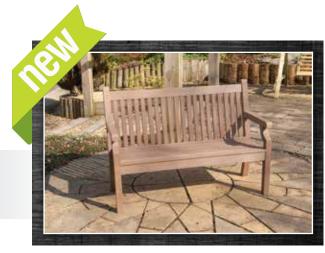

| £159.99 |
|              |         |         |



 Chair
 £75.99
 £72.99

 Bench
 £164.99
 £159.99

 Table
 £189.99
 £184.99



Junior picnic table 1.0m £74.99 **£69.99**Junior picnic table 0.75m £64.99 **£59.99** 



Picnic table 4 seater £104.99 £99.99



Picnic bench 1.8m £174.99 £169.99
Picnic bench 1.4m £164.99 £159.99



Large table £234.99 **£229.99** 



Round table with bench seats £339.99 £329.99

# COMPOSITE FURNITURE

New for 2014 these benches are constructed from a high impact Polystyrene (HIPS) with a very realistic natural grain wood like finish. These benches are UV protected, require no further treatment and are easy to keep clean. A really attractive alternative to a timber bench.

Sandwick 2 seat bench Sandwick 3 seat bench

£244.99 **£234.99** £269.99 **£259.99** 





# HARDWOOD FURNITURE

### **Alexander Rose Hardwood Furniture**



Broadfield 4ft £175.00 **£169.99**Broadfield 5ft £195.00 **£189.99** 



Tea for two £175.00 **£169.99** 



Turnberry 5ft £399.00 **£394.99**Turnberry 4ft £349.00 **£344.99** 



Companion set £299.00 **£294.99** 



Childs 2ft £79.00 **£77.99** 



St George 5ft £365.00 **£359.99**St George 6ft £425.00 **£419.99** 



Broadfield 4ft £299.00 **£294.99**Broadfield 5ft £329.00 **£324.99** 



Oak 1.5m £329.99 **£324.99** 



5ft Park bench £549.00 **£544.99**6ft Park bench £649.00 **£639.99**8ft Park bench £799.00 **£749.99** 



Ask on site for deals on chairs and table sets.



We stock a wide range of pots and planters, below are just some of the more popular timber ranges we stock. Look on site for the latest special