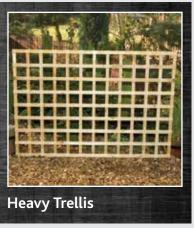

A versatile trellis panel with the benefit of being pressure treated for an even longer life.

| 1800w x 1200h | £27.99 | £26.99 |
|---------------|--------|--------|
| 1800w x 900h  | £21.99 | £20.99 |
| 1800w x 600h  | £16.99 | £15.99 |
| 1800w x 450h  | £13.99 | £12.99 |
| 1800w x 300h  | £11.99 | £10.99 |