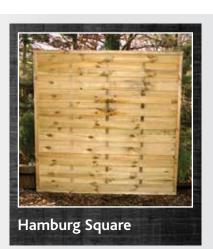

# FENCING PANELS

| 1828w x 1820h | £37.99 | £35.99 |
|---------------|--------|--------|
| 1828w x 1520h | £35.99 | £33.99 |
| 1828w x 1220h | £32.99 | £31.99 |
| 1828w x 920h  | £28.99 | £27.99 |

A traditional featheredge design. Manufactured in-house using 65 x 32 framing clad with featheredge boards. These panels suit a  $100 \times 100$  timber or slotted concrete posts.