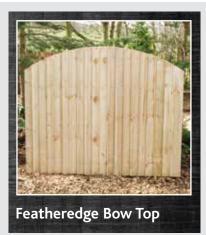

Supplied pressure treated.

| 1828w x 1800h | £43.99 | £42.99 |
|---------------|--------|--------|
| 1828w x 1500h | £39.99 | £38.99 |
| 1828w x 1200h | £37.99 | £36.99 |

These panels are made to the same specification as our our standard featheredge panel using the same materials with the addition of a laminated bow as a capping. Supplied pressure treated.