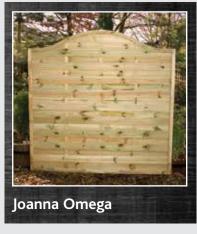

# FENCING PANELS

| 1828w x 1820h | £37.99 | £35.99 |
|---------------|--------|--------|
| 1828w x 1520h | £35.99 | £33.99 |
| 1828w x 1220h | £32.99 | £31.99 |
| 1828w x 920h  | £28.99 | £27.99 |

A traditional featheredge design. Manufactured in-house using 65 x 32 framing clad with featheredge boards. These panels suit a  $100 \times 100$  timber or slotted concrete posts.

Supplied pressure treated.

| 1828w x 1800h | £43.99 | £42.99 |
|---------------|--------|--------|
| 1828w x 1500h | £39.99 | £38.99 |
| 1828w x 1200h | £37.99 | £36.99 |

These panels are made to the same specification as our our standard featheredge panel using the same materials with the addition of a laminated bow as a capping. Supplied pressure treated.

| 1828w x 1840h | £31.99 | £29.99 |
|---------------|--------|--------|
| 1828w x 1500h | £29.99 | £27.99 |
| 1828w x 1200h | £27.99 | £25.99 |

A fully framed featheredge boarded panel. Using 125mm boards and a lighter 50mm frame these panels are supplied in a dip treated golden brown finish.