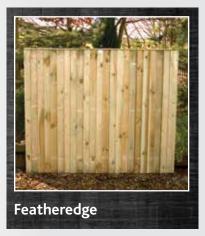

# FENCING PANELS

| 1828w x 1820h | £37.99 | £35.99 |
|---------------|--------|--------|
| 1828w x 1520h | £35.99 | £33.99 |
| 1828w x 1220h | £32.99 | £31.99 |
| 1828w x 920h  | £28.99 | £27.99 |

A traditional featheredge design. Manufactured in-house using 65 x 32 framing clad with featheredge boards. These panels suit a  $100 \times 100$  timber or slotted concrete posts.