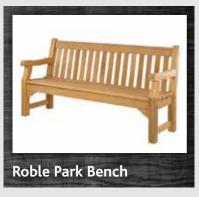

t Polystyrene (HIPS) with a very realistic natural grain wood like finish. These benches are UV protected, require no further treatment and are easy to keep clean. A really attractive alternative to a timber bench.

Sandwick 2 seat bench Sandwick 3 seat bench

£244.99 **£234.99** £269.99 **£259.99** 





# HARDWOOD FURNITURE

### **Alexander Rose Hardwood Furniture**



Broadfield 4ft £175.00 **£169.99**Broadfield 5ft £195.00 **£189.99** 



Tea for two £175.00 **£169.99** 



Turnberry 5ft £399.00 **£394.99**Turnberry 4ft £349.00 **£344.99** 



Companion set £299.00 **£294.99** 



Childs 2ft £79.00 **£77.99** 



St George 5ft £365.00 **£359.99**St George 6ft £425.00 **£419.99** 



Broadfield 4ft £299.00 **£294.99**Broadfield 5ft £329.00 **£324.99** 



Oak 1.5m £329.99 **£324.99** 



5ft Park bench £549.00 **£544.99**6ft Park bench £649.00 **£639.99**8ft Park bench £799.00 **£749.99** 



Ask on site for deals on chairs and table sets.



We stock a wide range of pots and planters, below are just some of the more popular timber ranges we stock. Look on site for the latest special offers on pots and planters. All sizes are approximate and are height x width x length.



Medium 340 x 540 x 540 £35.99 £33.99 Large 390 x 650 x 650 £46.99 £44.99



Medium 290 x 400 x 700 £36.99 £34.99 Large 340 x 520 x 820 £46.99 £44.99



500 x 500 x 1000 £99.99 £94.99



Medium 500 X 500 x 500 £49.99 £44.99 Large 650 X 650 x 650

£59.99 £54.99

**Planter and Trellis** 

1000 x 500 x 1530 £84.99 £79.99



900 x 300 x 1500 £36.99 £54.99 £52.99 900 x 450 x 1500 Supplied in kit form without