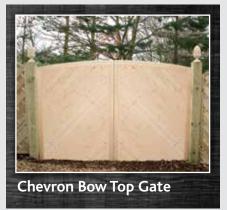

# DRIVEWAY GATES

All our driveway gates are made to measure by our in-house joiners. The fitting and measuring of driveway gates is not easy and should only be undertaken by competent DIY'ers or tradesmen. At the Fencing Centre we have a team of skilled gate fitters who will measure, supply and fix your entrance gate.

All driveway gates are priced to requirements and due to the variations in the price of joinery grade timber, we are unable to list individual prices in the price list. Please ask in the centres for prices for your specific sizes and we can print out a sheet with each style individually priced.

### Midgley