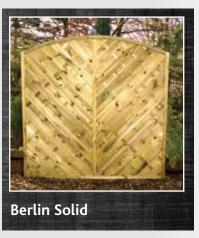

# FENCING PANELS

| 1828w x 1820h | £37.99 | £35.99 |
|---------------|--------|--------|
| 1828w x 1520h | £35.99 | £33.99 |
| 1828w x 1220h | £32.99 | £31.99 |
| 1828w x 920h  | £28.99 | £27.99 |

A traditional featheredge design. Manufactured in-house using 65 x 32 framing clad with featheredge boards. These panels suit a  $100 \times 100$  timber or slotted concrete posts.

Supplied pressure treated.

| 1828w x 1800h | £43.99 | £42.99 |
|---------------|--------|--------|
| 1828w x 1500h | £39.99 | £38.99 |
| 1828w x 1200h | £37.99 | £36.99 |

These panels are made to the same specification as our our standard featheredge panel using the same materials with the addition of a laminated bow as a capping. Supplied pressure treated.

| 1828w x 1840h | £31.99 | £29.99 |
|---------------|--------|--------|
| 1828w x 1500h | £29.99 | £27.99 |
| 1828w x 1200h | £27.99 | £25.99 |

A fully framed featheredge boarded panel. Using 125mm boards and a lighter 50mm frame these panels are supplied in a dip treated golden brown finish.