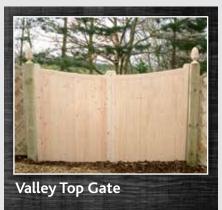

# DRIVEWAY GATES

All our driveway gates are made to measure by our in-house joiners. The fitting and measuring of driveway gates is not easy and should only be undertaken by competent DIY'ers or tradesmen. At the Fencing Centre we have a team of skilled gate fitters who will measure, supply and fix your entrance gate.

All driveway gates are priced to requirements and due to the variations in the price of joinery grade timber, we are unable to list individual prices in the price list. Please ask in the centres for prices for your specific sizes and we can print out a sheet with each style individually priced.

### **Tankersley**

These gates are all supplied in an untreated finish and will require a good quality treatment before fitting. These quality gates are made to a slightly lighter construction than the Stocksmoor gates. Again these gates are made to order only so the gate is tailor-made to fit your gap. Ask in the centres for details on the wide range of stains and preservatives we can offer to ensure these gates offer years of service.