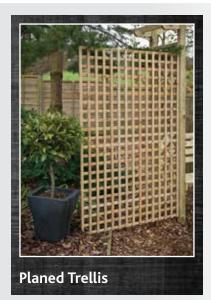

A versatile trellis panel with the benefit of being pressure treated for an even longer life.

| 1800w x 1200h | £27.99 | £26.99 |
|---------------|--------|--------|
| 1800w x 900h  | £21.99 | £20.99 |
| 1800w x 600h  | £16.99 | £15.99 |
| 1800w x 450h  | £13.99 | £12.99 |
| 1800w x 300h  | £11.99 | £10.99 |

A lighter fully planed lattice supplied pressure treated, inside gap 45mm square.

1830w x 600h £19.99 **£18.99** 1830w x 450h £16.99 **£15.99** 1830w x 300h £14.99 **£13.99** 

Shown on top of Featheredge panel.