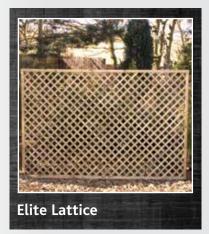

A lighter fully planed lattice supplied pressure treated, inside gap 45mm square.

1830w x 600h £19.99 **£18.99** 1830w x 450h £16.99 **£15.99** 1830w x 300h £14.99 **£13.99** 

Shown on top of Featheredge panel.