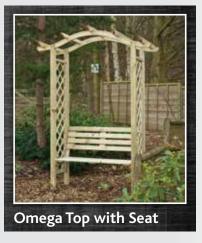

1800w x 1800h £56.99 **£54.99** 1800w x 1500h £51.99 **£49.99** 1800w x 1200h £46.99 **£44.99** 

1800w x 1800h £48.99 **£46.99** 

Stockholm

1800w x 1800h £56.99 **£54.99** 

Fillets – to convert to 1828mm wide (2 per 1.8 panel required)