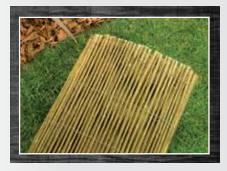

1828w x 1828h £46.99 **£45.99** 1828w x 900h £30.99 **£29.99** 

A natural woven willow panel perfect for a screen or a natural fence, can be easily cut into differing heights with a strong pair of secateurs. Fasten to either round or square posts which are both available on site.