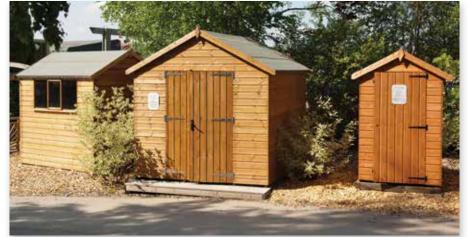

### THE GREAT OUTDOORS

Quality 6'x4' shed £329.00 supplied and fitted.

Everything you need for a roaring fire!

- Hardwood logs
  - Softwood logs
- Kindling sticks
- Solid fuels
- Fire lighters
- Log stores
- Oak Fire surrounds
- Fireside accessories