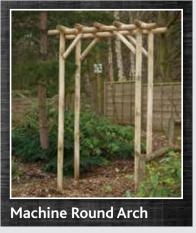

1800w x 1800h £56.99 **£54.99** 1800w x 1500h £51.99 **£49.99** 1800w x 1200h £46.99 **£44.99** 

1800w x 1800h £48.99 **£46.99** 

Stockholm

1800w x 1800h £56.99 **£54.99** 

Fillets – to convert to 1828mm wide (2 per 1.8 panel required)