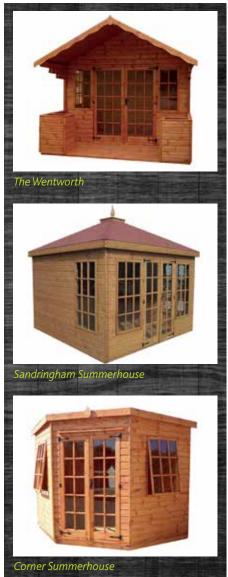

12' gable

Extra 2'6" Veranda £379.00 Extra 4' Veranda £499.00 All 12' gabled summerhouses are as standard 2" x 2" framework.

| The Elton Home O<br>3" x 2" framework<br>Page 33 | ffice The We<br>including 4<br>Page 32 | <b>ntworth</b><br>' veranda | The Pavi<br>including fel<br>Page 38 | <b>lion</b><br>t tiled canopy |
|--------------------------------------------------|----------------------------------------|-----------------------------|--------------------------------------|-------------------------------|
| Size                                             | Size                                   |                             | Size                                 |                               |
| 8 x 10 £1,849.00                                 | 8 x 10                                 | N/A                         | 8 x 6                                | £1,329.00                     |
| 10 x 10 £2,059.00                                | 10 x 10                                | £1,959.00                   | 8 x 8                                | £1,539.00                     |
| 12 x 10 £2,229.00                                | 12 x 10                                | £2,229.00                   | 10 x 6                               | £1,529.00                     |
| 14 x 10 £2,519.00                                | 14 x 10                                | £2,519.00                   | 10 x 8                               | £1,719.00                     |
| 16 x 10 £2,759.00                                | 16 x 10                                | £2,759.00                   | 12 x 6                               | £1,699.00                     |
| 8 x 12 £2,019.00                                 | 8 x 12                                 | £2,019.00                   | 12 x 8                               | £1,909.00                     |
| 10 x 12 £2,159.00                                | 10 x 12                                | £2,159.00                   | 14 x 6                               | £1,919.00                     |
| 12 x 12 £2,449.00                                | 12 x 12                                | £2,449.00                   | 14 x 8                               | £2,129.00                     |
| 14 x 12 £2,809.00                                | 14 x 12                                | £2,809.00                   |                                      |                               |
| 16 x 12 £3,169.00                                | 16 x 12                                | £3,169.00                   |                                      |                               |

# Sandringham Summerhouse

Toughened glass is standard. This building has joinery that accommodates double glazed units (44mm finish). The double glazed units are not included in the price – POA. *Page 47* 