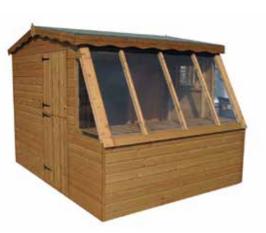

#### **Potting Sheds** Page 10

# Larger Potting Sheds

2" x 2" framing as standard. Combi potting shed with partition, sliding door and two 4' benches.

| Size    | Standard  | Combi     |
|---------|-----------|-----------|
| 8 x 10  | £1,219.00 | £1,609.00 |
| 10 x 10 | £1,519.00 | £1,959.00 |
| 12 x 10 | £1,819.00 | £2,339.00 |
| 8 x 12  | £1,459.00 | £1,839.00 |
| 10 x 12 | £1,829.00 | £2,249.00 |
| 12 x 12 | £2,189.00 | £2,689.00 |

Dimensions of total building split between storage and potting shed area 8' front window & 4' storage area & 6' potting shed area 10' front window & 4' storage area & 6' potting shed area 12' front window & 4' storage area & 6' potting shed area 8' front window & 4' storage area & 8' potting shed area 10' front window & 4' storage area & 8' potting shed area 12' front window & 4' storage area & 8' potting shed area