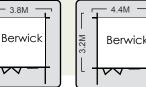

### Berwick

- 4.4M —

3.2M

The Berwick & Berwick Log Cabins give you large space at an affordable price. Both log cabins come with double doors to the front of the building. The Berwick has a top-hinged single window to the front whilst the Berwick has a set of double windows to the front.

All windows are top-hinged& not as illustrated

Add an extra top-hinged window

| Building                 | Berwick 1                   | Berwick 2                   |
|--------------------------|-----------------------------|-----------------------------|
| Width x Length           | 3.8 x 3.2                   | 4.4 x 3.2                   |
| Included doors & windows | Single Window & Double Door | Double Window & Double Door |
| Roof Shingles            | As extra                    | As extra                    |
| Floor Insulation         | As extra                    | As extra                    |
| Roof Insulation          | As extra                    | As extra                    |
| 1.2m Terrace             | As extra                    | As extra                    |
| 1.5m Terrace             | As extra                    | As extra                    |