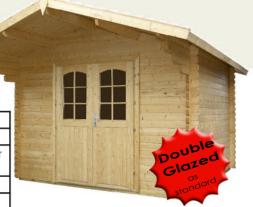

Add an extra top-hinged window

As extra

As extra

As extra

Additional 28mm Single Glazed Doors

Made from 44mm log thickness these substantial log cabins make great garden offices or garden rooms. Windows and doors are double-glazed as standard. The windows come with an aluminium weather seal and are tilt & turn inward opening. The single doors are right hand hinged and both doors come with a stainless steel door trim. You can opt to insulate floors & roofs for greater comfort. All buildings come with green mineral roofing felt as standard or upgrade to roofing shingles to fit beautifully into your garden. All buildings come with a 1.2m overhang except the Kendal.