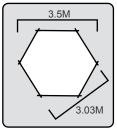

### **Newport Hexagonal Cabin**

A hexagonal summerhouse - a beautiful addition to any garden. Constructed from 28mm logs with roofing felt as standard. The Newport comes complete with double opening doors and single top opening windows in single glazing.

3.5M Diameter - 28mm Logs 3.36M high to apex

Add shingles as an extra