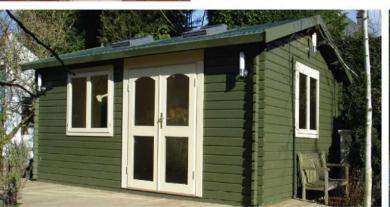

Add an extra top-hinged window

As extra

As extra

As extra

Additional 28mm Single Glazed Doors

Made from 44mm log thickness these substantial log cabins make great garden offices or garden rooms. Windows and doors are double-glazed as standard. The windows come with an aluminium weather seal and are tilt & turn inward opening. The single doors are right hand hinged and both doors come with a stainless steel door trim. You can opt to insulate floors & roofs for greater comfort. All buildings come with green mineral roofing felt as standard or upgrade to roofing shingles to fit beautifully into your garden. All buildings come with a 1.2m overhang except the Kendal.