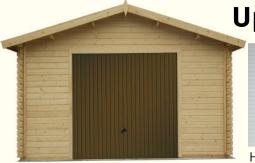

now come with 6 galvanised hinges as standard. The Double Garage is constructed from 70mm logs and provides just under 30 square metres of floor space, giving ample room for parking and storage. The Double Garage is supplied without

a floor. Windows & doors are single glazed. Please note that doors may be supplied without curved fascia as illustrated.

|      |        | 5.6M                    |                    |   |
|------|--------|-------------------------|--------------------|---|
|      |        |                         |                    |   |
| 5.6M |        |                         |                    |   |
| Ť    |        |                         |                    |   |
| [L⊣  | $\sim$ | $\overline{\checkmark}$ | $\bigtriangledown$ | _ |

3.04M(H) to ridge 70mm Logs



## **Up & Over Garage Doors**



**Double Garage** 

5.6 x 5.6

2 Garage Doors, Single Door, Double Window

Avaialble as extra

Will fit both single & double garages.

AVAILABLE IN CHOICE OF BROWN OR WHITE. With black handle option. Brush trim

available.

Available as an extra

Horizon

## **Extras for Log Cabins**

## **ROOF SHINGLES**

Shingle felt roofing tiles are an attractive alternative to the Green Mineral Roofing felt. They are manufactured from a combination of bitumen and bitumen impregnated fibre glass topped with high quality aggregates. They withstand wind, rain, snow and temperature extremes without deterioration.



## **Customising your building**

We can offer a range of options if you require a slightly different building to those in the brochure



- Windows & Doors