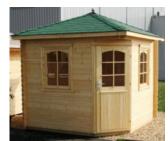

### **Newport Hexagonal Cabin**

A hexagonal summerhouse - a beautiful addition to any garden. Constructed from 28mm logs with roofing felt as standard. The Newport comes complete with double opening doors and single top opening windows in single glazing.

3.5M Diameter - 28mm Logs 3.36M high to apex

Add shingles as an extra