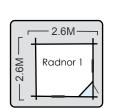

### **Radnor Log Cabin**

This lovely corner summerhouse fits neatly to any corner of a garden, ideal for gardens where space is at a premium. Made from 28mm logs, the Radnor Corner Log Cabin comes with two side single glazed windows & roofing felt as standard. They are all 2.8m high to the ridge.

Radnor 1 Log Cabin - 2.6 x 2.6 m - with a single door to the front

Radnor 2 Log Cabin - 3.0 x 3.0 m - with a double door to the front

Radnor 3 Log Cabin - 3.0 x 4.5 m - with a double door to the front and a side store with solid door