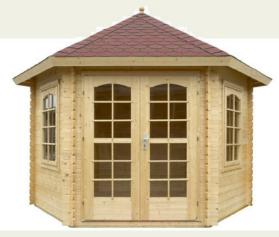

### **Newport Hexagonal Cabin**

A hexagonal summerhouse - a beautiful addition to any garden. Constructed from 28mm logs with roofing felt as standard. The Newport comes complete with double opening doors and single top opening windows in single glazing.

3.5M Diameter - 28mm Logs 3.36M high to apex

Add shingles as an extra