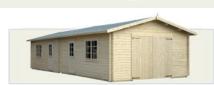

-|--|
|     | Single Double Single Double<br>Window Window Door Door |  |  |  |  |  |

## Garages

### Single Garages

Impressive to look at but practical too. The large front opening garage doors are ledged and braced with internal top and bottom bolts. There is no floor in the Garage so it is strongly recommended that a substantial concrete base is laid. Made from 44mm logs, we offer four sizes in the single garage and an optional partition wall. Additional doors and windows can be added if required. The garages are single glazed as standard but you can add double glazing as an optional extra. Please note that they now come with 6 galvanised hinges as standard. The single glazed windows are top hinged.



Building

Width x Length

**Roof Shingles** 

**Doors & Windows included** 









Double your space

Join two garages together to increase your space!

| Building                       | Garage 1                                       | Garage 2                                       | Garage 3                                       | Garage 4                                       |
|--------------------------------|------------------------------------------------|------------------------------------------------|------------------------------------------------|------------------------------------------------|
| Width x Length                 | 3.2 x 5.7                                      | 3.8 x 5.7                                      | 4.4 X 5.7                                      | 4.7 x 5.7                                      |
| Doors &<br>Windows<br>included |