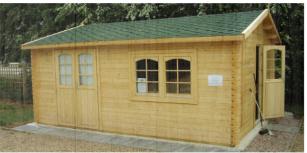

### **Newark Shelter**

A great shelter for any garden, or to house a hot tub. A pressure treated decked floor is provided as part of the kit as standard.. Other sizes available on request.

3.2m x 3.2m in 28mm Logs