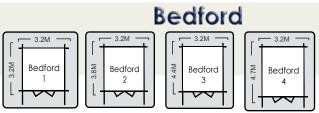

Terrace

As extra

As extra

| Building                    | Bedford 1   | Bedford 2   | Bedford 3   | Bedford 4   |  |  |  |
|-----------------------------|-------------|-------------|-------------|-------------|--|--|--|
| Width x Length              | 3.2 x 3.2   | 3.2 x 3.8   | 3.2 x 4.4   | 3.2 x 4.7   |  |  |  |
| Doors & Windows<br>included | Double Door | Double Door | Double Door | Double Door |  |  |  |
| Roof Shingles               | As extra    | As extra    | As extra    | As extra    |  |  |  |
| Floor Insulation            | As extra    | As extra    | As extra    | As extra    |  |  |  |
| Roof Insulation             | As extra    | As extra    | As extra    | As extra    |  |  |  |
| Terrace                     | As extra    | As extra    | As extra    | As extra    |  |  |  |

The Bedford has half-glazed double doors to the front & comes in four sizes. An optional terrace is available 3.2 x 1.5m

|                                                                |                                                                                                                                                                                                                                                                                                                                                                                                                                                                                                                                                                                                                                                                                                                                                                                                                                                                                                                                                                                                                                                                                                                                                                                                                                                                                                                                                                                                                                                                                                                                                                                                                                                                                                                                                                                                                                                                                                                                                                                                                                                                                                                                | Leeds                                                   |                                                         |                                                         |                                                                   |
|----------------------------------------------------------------|--------------------------------------------------------------------------------------------------------------------------------------------------------------------------------------------------------------------------------------------------------------------------------------------------------------------------------------------------------------------------------------------------------------------------------------------------------------------------------------------------------------------------------------------------------------------------------------------------------------------------------------------------------------------------------------------------------------------------------------------------------------------------------------------------------------------------------------------------------------------------------------------------------------------------------------------------------------------------------------------------------------------------------------------------------------------------------------------------------------------------------------------------------------------------------------------------------------------------------------------------------------------------------------------------------------------------------------------------------------------------------------------------------------------------------------------------------------------------------------------------------------------------------------------------------------------------------------------------------------------------------------------------------------------------------------------------------------------------------------------------------------------------------------------------------------------------------------------------------------------------------------------------------------------------------------------------------------------------------------------------------------------------------------------------------------------------------------------------------------------------------|---------------------------------------------------------|---------------------------------------------------------|---------------------------------------------------------|-------------------------------------------------------------------|
| 3.2M   Leeds   1                                               | Sector State |                                                         |                                                         |                                                         |                                                                   |
|                                                                |                                                                                                                                                                                                                                                                                                                                                                                                                                                                                                                                                                                                                                                                                                                                                                                                                                                                                                                                                                                                                                                                                                                                                                                                                                                                                                                                                                                                                                                                                                                                                                                                                                                                                                                                                                                                                                                                                                                                                                                                                                                                                                                                |                                                         |                                                         |                                                         |                                                                   |
| Building                                                       | Leeds 1                                                                                                                                                                                                                                                                                                                                                                                                                                                                                                                                                                                                                                                                                                                                                                                                                                                                                                                                                                                                                                                                                                                                                                                                                                                                                                                                                                                                                                                                                                                                                                                                                                                                                                                                                                                                                                                                                                                                                                                                                                                                                                                        | Leeds 2                                                 | Leeds 3                                                 | Leeds 4                                                 |                                                                   |
| Building<br>Width x Length                                     | Leeds 1<br>3.2 x 3.2                                                                                                                                                                                                                                                                                                                                                                                                                                                                                                                                                                                                                                                                                                                                                                                                                                                                                                                                                                                                                                                                                                                                                                                                                                                                                                                                                                                                                                                                                                                                                                                                                                                                                                                                                                                                                                                                                                                                                                                                                                                                                                           | Leeds 2<br>3.2 x 3.8                                    | Leeds 3<br>3.2 x 4.4                                    | Leeds 4                                                 | Double                                                            |
| Width x Length<br>Doors & Windows                              | <b>3.2 x 3.2</b><br>Single Door &                                                                                                                                                                                                                                                                                                                                                                                                                                                                                                                                                                                                                                                                                                                                                                                                                                                                                                                                                                                                                                                                                                                                                                                                                                                                                                                                                                                                                                                                                                                                                                                                                                                                                                                                                                                                                                                                                                                                                                                                                                                                                              | <b>3.2 x 3.8</b><br>Single Door &                       | <b>3.2 x 4.4</b><br>Single Door &                       | 3.2 x 4.7<br>Single Door &                              | Double                                                            |
| Width x Length                                                 | 3.2 x 3.2                                                                                                                                                                                                                                                                                                                                                                                                                                                                                                                                                                                                                                                                                                                                                                                                                                                                                                                                                                                                                                                                                                                                                                                                                                                                                                                                                                                                                                                                                                                                                                                                                                                                                                                                                                                                                                                                                                                                                                                                                                                                                                                      | 3.2 x 3.8                                               | 3.2 x 4.4                                               | 3.2 x 4.7                                               | Double<br>Glazed<br>standard                                      |
| Width x Length<br>Doors & Windows                              | <b>3.2 x 3.2</b><br>Single Door &                                                                                                                                                                                                                                                                                                                                                                                                                                                                                                                                                                                                                                                                                                                                                                                                                                                                                                                                                                                                                                                                                                                                                                                                                                                                                                                                                                                                                                                                                                                                                                                                                                                                                                                                                                                                                                                                                                                                                                                                                                                                                              | <b>3.2 x 3.8</b><br>Single Door &                       | <b>3.2 x 4.4</b><br>Single Door &                       | 3.2 x 4.7<br>Single Door &                              | Double<br>Glazed<br>standard                                      |
| Width x Length<br>Doors & Windows<br>included                  | 3.2 x 3.2<br>Single Door &<br>Single window                                                                                                                                                                                                                                                                                                                                                                                                                                                                                                                                                                                                                                                                                                                                                                                                                                                                                                                                                                                                                                                                                                                                                                                                                                                                                                                                                                                                                                                                                                                                                                                                                                                                                                                                                                                                                                                                                                                                                                                                                                                                                    | <b>3.2 x 3.8</b><br>Single Door &<br>Single window      | <b>3.2 x 4.4</b><br>Single Door &<br>Single window      | 3.2 x 4.7<br>Single Door &<br>Single window             | standara                                                          |
| Width x Length<br>Doors & Windows<br>included<br>Roof Shingles | 3.2 x 3.2<br>Single Door &<br>Single window<br>As extra                                                                                                                                                                                                                                                                                                                                                                                                                                                                                                                                                                                                                                                                                                                                                                                                                                                                                                                                                                                                                                                                                                                                                                                                                                                                                                                                                                                                                                                                                                                                                                                                                                                                                                                                                                                                                                                                                                                                                                                                                                                                        | 3.2 x 3.8<br>Single Door &<br>Single window<br>As extra | 3.2 x 4.4<br>Single Door &<br>Single window<br>As extra | 3.2 x 4.7<br>Single Door &<br>Single window<br>As extra | The Leeds has a single door<br>& window to the front. An optional |