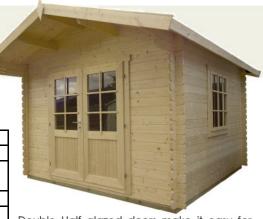

Double Half glazed doors make it easy for storage. A side single or double opening window is included on the larger models of the Orford.