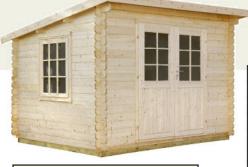

### Berwick

- 4.4M —

3.2M

The Berwick & Berwick Log Cabins give you large space at an affordable price. Both log cabins come with double doors to the front of the building. The Berwick has a top-hinged single window to the front whilst the Berwick has a set of double windows to the front.