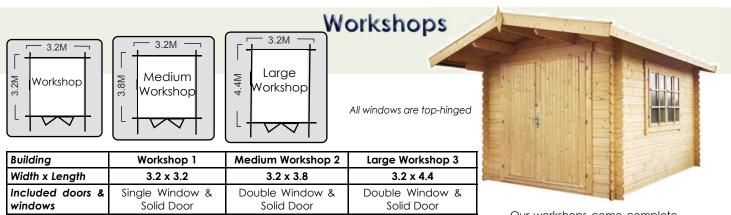

As extra

As extra

As extra

2.39M high to front No overhang

As extra

As extra

As extra

Our workshops come complete with a set of solid double doors for ease of access & security and one window to side.

All windows are top-hinged& not as illustrated

Add an extra top-hinged window

| Building                 | Berwick 1                   | Berwick 2                   |
|--------------------------|-----------------------------|-----------------------------|
| Width x Length           | 3.8 x 3.2                   | 4.4 x 3.2                   |
| Included doors & windows | Single Window & Double Door | Double Window & Double Door |
| Roof Shingles            | As extra                    | As extra                    |
| Floor Insulation         | As extra                    | As extra                    |
| Roof Insulation          | As extra                    | As extra                    |
| 1.2m Terrace             | As extra                    | As extra                    |
| 1.5m Terrace             | As extra                    | As extra                    |