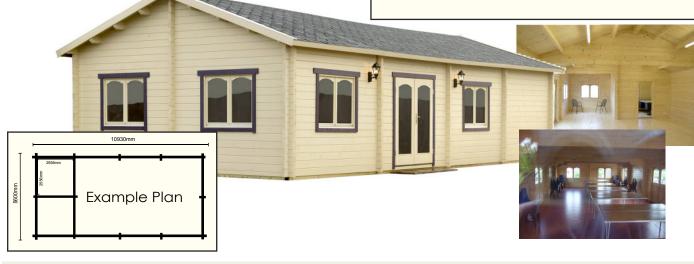

# CabinSystems2015

cabinsystems

Most of our Log Cabin kits are assembled in the UK which offers our customers great flexibility to choose either a standard building or customise where to put doors & windows, overhang of the roof, roof style and height of log cabin.

The Cabins offer superb quality at incredible value for money, and we are certain that you will find a building that will suit your requirements. All the 44mm Log & 70mm Log Cabins are double glazed as standard (excluding the garages) which adds to their outstanding value.

Most of the range can be customised and adapted to suit your needs at little additional cost. Window & door positions can be altered, Roof overhangs can be minimised & a pent style roof can be added on many of the buildings. You can choose to add roofing shingles, floor & roof insulation & terraces to enhance your building.