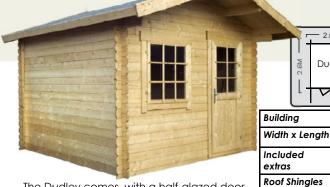

## 28MM Log Cabins

**Beautiful summerhouses, garden offices, extra space or play room.** Made from 28mm log thickness, extra doors and windows can be fitted or perhaps a terrace to make these cabin as individual as your needs are. Windows and doors are single-glazed with the doors right hand hinged and windows are top hinged. The buildings come with tongue & grooved !9mm floor & roof and they come with green mineral roofing felt as standard or upgrade to roofing shingles. All our 28mm buildings are 2.57m high and 2.05m to the eaves with a 0.7m overhang unless stated.

3.2M

Dudley

2

Dudley 2

3.2 x 2.6

As extra

As extra

As extra

As extra

As extra

Manuial

2.6M

Dudley 1

2.6 x 2.6

As extra

As extra

As extra

As extra

As extra

2 6M

Dudley

1

Floor Insulation

Roof Insulation

1.2m Terrace

1.5m Terrace

The Dudley comes with a half-glazed door & single window. A double side window comes as standard with the larger sizes. An optional terrace to the front of the building is available in 1.2m or 1.5m depths.