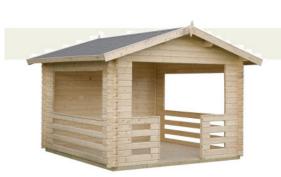

### **Newark Shelter**

A great shelter for any garden, or to house a hot tub. A pressure treated decked floor is provided as part of the kit as standard.. Other sizes available on request.

3.2m x 3.2m in 28mm Logs