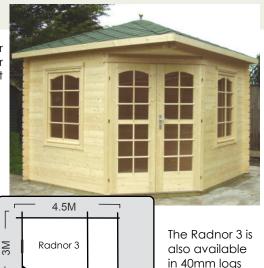

### **Radnor Log Cabin**

This lovely corner summerhouse fits neatly to any corner of a garden, ideal for gardens where space is at a premium. Made from 28mm logs, the Radnor Corner Log Cabin comes with two side single glazed windows & roofing felt as standard. They are all 2.8m high to the ridge.

Radnor 1 Log Cabin - 2.6 x 2.6 m - with a single door to the front

Radnor 2 Log Cabin - 3.0 x 3.0 m - with a double door to the front

Radnor 3 Log Cabin - 3.0 x 4.5 m - with a double door to the front and a side store with solid door