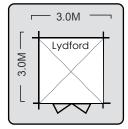

### Lydford Summerhouse

A variation on the traditional square log cabin. The Lydford Log Cabin is a pretty summerhouse made from 28mm logs. The Lydford comes with fully glazed double doors to the front.

3.0m x 3.0m in 28mm Logs

Add Shingles, floor insulation and windows as extras