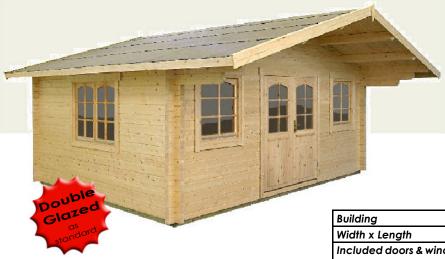

### Berwick

- 4.4M —

3.2M

The Berwick & Berwick Log Cabins give you large space at an affordable price. Both log cabins come with double doors to the front of the building. The Berwick has a top-hinged single window to the front whilst the Berwick has a set of double windows to the front.

All windows are top-hinged& not as illustrated

Add an extra top-hinged window

| Building                 | Berwick 1                   | Berwick 2                   |
|--------------------------|-----------------------------|-----------------------------|
| Width x Length           | 3.8 x 3.2                   | 4.4 x 3.2                   |
| Included doors & windows | Single Window & Double Door | Double Window & Double Door |
| Roof Shingles            | As extra                    | As extra                    |
| Floor Insulation         | As extra                    | As extra                    |
| Roof Insulation          | As extra                    | As extra                    |
| 1.2m Terrace             | As extra                    | As extra                    |
| 1.5m Terrace             | As extra                    | As extra                    |