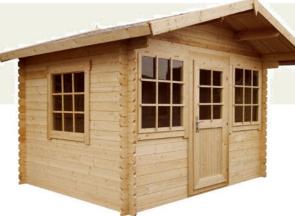

### Berwick

- 4.4M —

3.2M

The Berwick & Berwick Log Cabins give you large space at an affordable price. Both log cabins come with double doors to the front of the building. The Berwick has a top-hinged single window to the front whilst the Berwick has a set of double windows to the front.