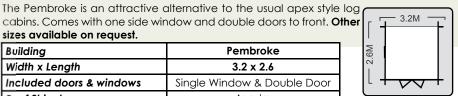

Add an extra top-hinged window

**Roof Shingles** 

Floor Insulation

**Roof Insulation** 

Pembroke

| Building                 | Pembroke                    |
|--------------------------|-----------------------------|
| Width x Length           | 3.2 x 2.6                   |
| Included doors & windows | Single Window & Double Door |
| Roof Shingles            | As extra                    |
| Floor Insulation         | As extra                    |
| Roof Insulation          | As extra                    |
| 1.2m Terrace             | As extra                    |
| 1.5m Terrace             | As extra                    |