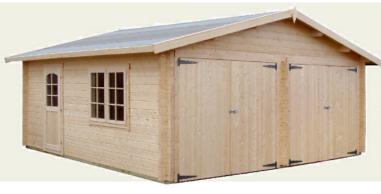

Add an extra top-hinged window

As extra

As extra

As extra

Additional 28mm Single Glazed Doors

Made from 44mm log thickness these substantial log cabins make great garden offices or garden rooms. Windows and doors are double-glazed as standard. The windows come with an aluminium weather seal and are tilt & turn inward opening. The single doors are right hand hinged and both doors come with a stainless steel door trim. You can opt to insulate floors & roofs for greater comfort. All buildings come with green mineral roofing felt as standard or upgrade to roofing shingles to fit beautifully into your garden. All buildings come with a 1.2m overhang except the Kendal.