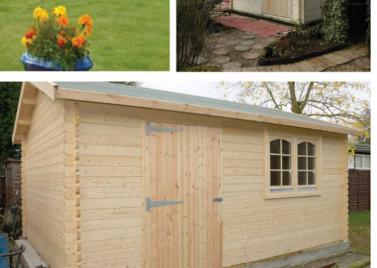

## 28MM Log Cabins

**Beautiful summerhouses, garden offices, extra space or play room.** Made from 28mm log thickness, extra doors and windows can be fitted or perhaps a terrace to make these cabin as individual as your needs are. Windows and doors are single-glazed with the doors right hand hinged and windows are top hinged. The buildings come with tongue & grooved !9mm floor & roof and they come with green mineral roofing felt as standard or upgrade to roofing shingles. All our 28mm buildings are 2.57m high and 2.05m to the eaves with a 0.7m overhang unless stated.