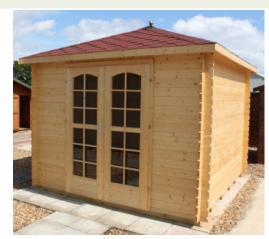

### **Radnor Log Cabin**

This lovely corner summerhouse fits neatly to any corner of a garden, ideal for gardens where space is at a premium. Made from 28mm logs, the Radnor Corner Log Cabin comes with two side single glazed windows & roofing felt as standard. They are all 2.8m high to the ridge.

Radnor 1 Log Cabin - 2.6 x 2.6 m - with a single door to the front

Radnor 2 Log Cabin - 3.0 x 3.0 m - with a double door to the front

Radnor 3 Log Cabin - 3.0 x 4.5 m - with a double door to the front and a side store with solid door