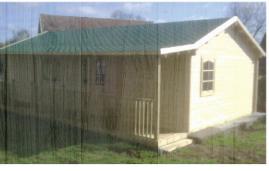

## 28MM Log Cabins

**Beautiful summerhouses, garden offices, extra space or play room.** Made from 28mm log thickness, extra doors and windows can be fitted or perhaps a terrace to make these cabin as individual as your needs are. Windows and doors are single-glazed with the doors right hand hinged and windows are top hinged. The buildings come with tongue & grooved !9mm floor & roof and they come with green mineral roofing felt as standard or upgrade to roofing shingles. All our 28mm buildings are 2.57m high and 2.05m to the eaves with a 0.7m overhang unless stated.