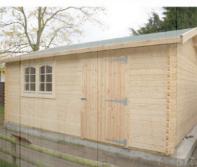

### **Newark Shelter**

A great shelter for any garden, or to house a hot tub. A pressure treated decked floor is provided as part of the kit as standard.. Other sizes available on request.

3.2m x 3.2m in 28mm Logs