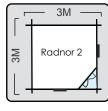

### **Radnor Log Cabin**

This lovely corner summerhouse fits neatly to any corner of a garden, ideal for gardens where space is at a premium. Made from 28mm logs, the Radnor Corner Log Cabin comes with two side single glazed windows & roofing felt as standard. They are all 2.8m high to the ridge.

Radnor 1 Log Cabin - 2.6 x 2.6 m - with a single door to the front

Radnor 2 Log Cabin - 3.0 x 3.0 m - with a double door to the front

Radnor 3 Log Cabin - 3.0 x 4.5 m - with a double door to the front and a side store with solid door