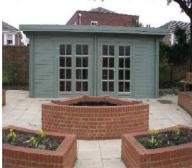

### **Radnor Log Cabin**

This lovely corner summerhouse fits neatly to any corner of a garden, ideal for gardens where space is at a premium. Made from 28mm logs, the Radnor Corner Log Cabin comes with two side single glazed windows & roofing felt as standard. They are all 2.8m high to the ridge.

Radnor 1 Log Cabin - 2.6 x 2.6 m - with a single door to the front

Radnor 2 Log Cabin - 3.0 x 3.0 m - with a double door to the front

Radnor 3 Log Cabin - 3.0 x 4.5 m - with a double door to the front and a side store with solid door