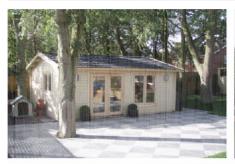

### **Radnor Log Cabin**

This lovely corner summerhouse fits neatly to any corner of a garden, ideal for gardens where space is at a premium. Made from 28mm logs, the Radnor Corner Log Cabin comes with two side single glazed windows & roofing felt as standard. They are all 2.8m high to the ridge.