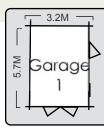

### **Newark Shelter**

A great shelter for any garden, or to house a hot tub. A pressure treated decked floor is provided as part of the kit as standard.. Other sizes available on request.

3.2m x 3.2m in 28mm Logs