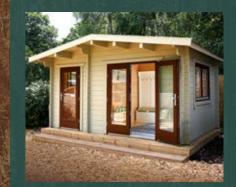

# ELDER A robust and versatile log cabin

Pages 10 - 11

ASPEN
Form and function in harmony

Pages 12 - 13

# The Aspen offers sleek styling, combined with a generous, integral covered area.

An Aspen cabin will look fantastic in your garden and provide a robust and practical way to make the most of your outdoor space.

Our experts will be delighted to help you configure an Aspen Cabin to suit your garden and meet your needs.