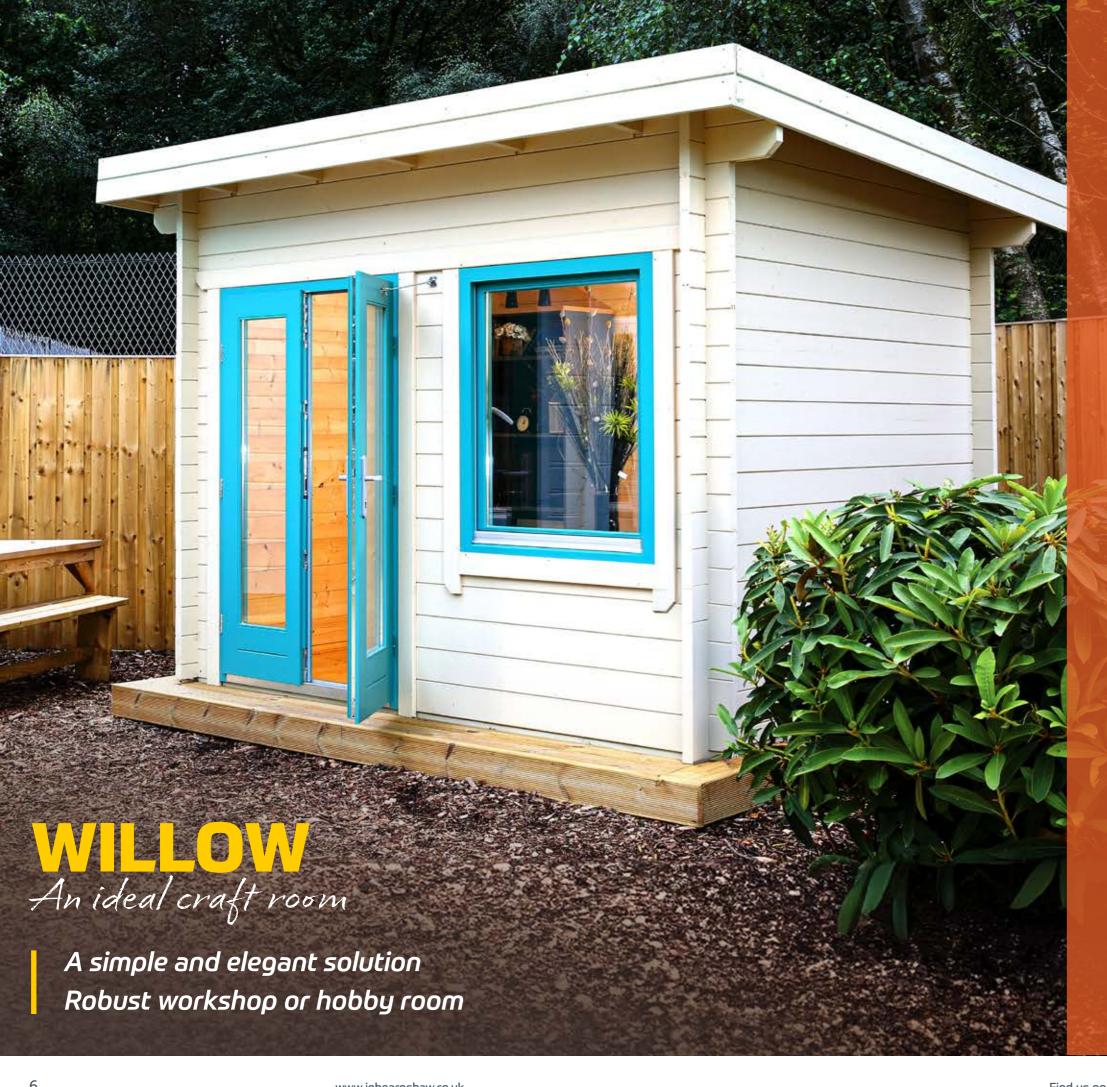

# WILLOW An ideal craft room

Pages 6 - 7

#### Bespoke builds

If the specifications we offer don't match your requirements, contact us for a bespoke build! We're sure we can help you to create the perfect cabin for your outdoor space.

The Willow Mini Office offers great value for money – with robust construction and a range of options. This compact cabin is ideal for smaller spaces, but can also be specified up to 30m².

Make extra room for your hobbies in the highquality Willow Cabin. With all the features and options of its larger siblings, the Willow is an affordable way to make the most of your outdoor space.