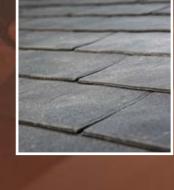

We have a range of

roofing options to suit

your requirements. Our

cabins have four options

available – Felt, Shingles,

Rubber Eco Slate and

Rubber EPDM sheeting.

The double glazed windows and doors of our cabins are designed for longevity, allowing you to embrace the natural light and surroundings of your garden.