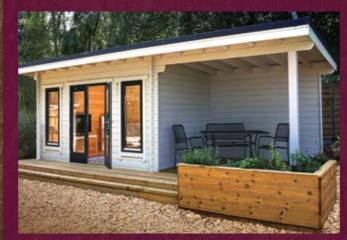

# The Aspen offers sleek styling, combined with a generous, integral covered area.

An Aspen cabin will look fantastic in your garden and provide a robust and practical way to make the most of your outdoor space.

Our experts will be delighted to help you configure an Aspen Cabin to suit your garden and meet your needs.