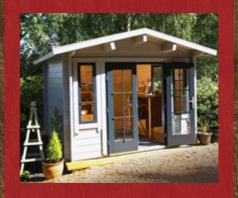

# MAPLE Your perfect garden retreat

Pages 8 - 9

# The Maple Craft Room is the perfect mini workspace or garden retreat.

Light and airy with classic chalet styling, it is compact enough for modest gardens.

Glazed double doors, generous windows and an overhanging roof all contribute to the traditional look of the Maple.

Embrace the natural light of your garden and make the Maple Cabin your reading room, art studio or music room – an ideal retreat to unwind and connect with nature.

The Elder Combi makes the most of your space. Enjoy the best of both worlds with our two in one solution – a cabin and shed combo.