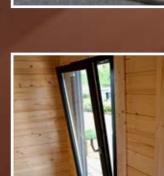

We have a range of

roofing options to suit

your requirements. Our

cabins have four options

available – Felt, Shingles,

Rubber Eco Slate and

Rubber EPDM sheeting.

The double glazed windows and doors of our cabins are designed for longevity, allowing you to embrace the natural light and surroundings of your garden.

#### Robust Windows