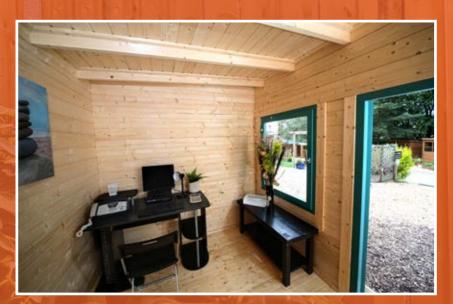

#### Bespoke builds

If the specifications we offer don't match your requirements, contact us for a bespoke build! We're sure we can help you to create the perfect cabin for your outdoor space.

The Willow Mini Office offers great value for money – with robust construction and a range of options. This compact cabin is ideal for smaller spaces, but can also be specified up to 30m².

Make extra room for your hobbies in the highquality Willow Cabin. With all the features and options of its larger siblings, the Willow is an affordable way to make the most of your outdoor space.