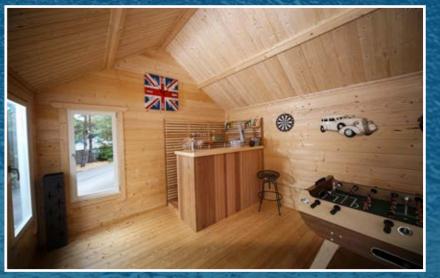

# HAZEL Make a real impression Eye catching style Spacious and supremely versatile

## The Hazel Clock House is the flagship of our new range.

On the outside, the clockhouse design has real presence, and inside the abundant space with high ceilings makes this cabin suitable for just about any purpose!

#### The only limit is your imagination.

Built to immaculate standards and finished in your choice of paint colour, the Hazel can be supplied complete with electrics, lights and an insulation package to enable year-round enjoyment.

Whether you're dreaming of a place to entertain guests, or you are a modern professional requiring a work-from-home studio, the Hazel can become a true living space in your garden.

GOOD WITH WOOD. GREAT IN YOUR GARDEN!