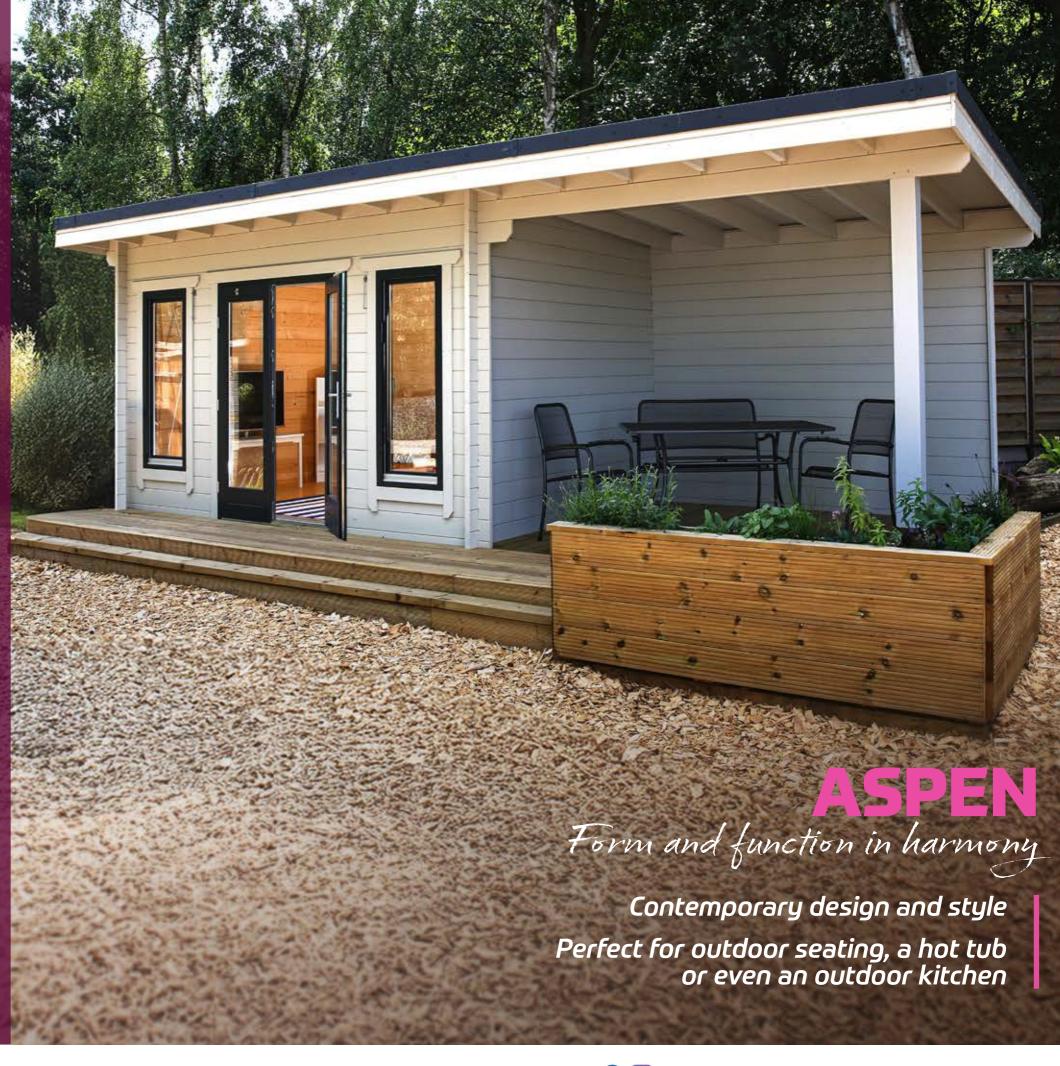

# The Aspen offers sleek styling, combined with a generous, integral covered area.

An Aspen cabin will look fantastic in your garden and provide a robust and practical way to make the most of your outdoor space.

Our experts will be delighted to help you configure an Aspen Cabin to suit your garden and meet your needs.