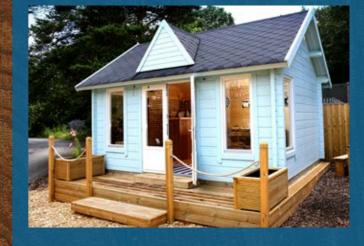

## The Hazel Clock House is the flagship of our new range.

On the outside, the clockhouse design has real presence, and inside the abundant space with high ceilings makes this cabin suitable for just about any purpose!

#### The only limit is your imagination.

Built to immaculate standards and finished in your choice of paint colour, the Hazel can be supplied complete with electrics, lights and an insulation package to enable year-round enjoyment.

Whether you're dreaming of a place to entertain guests, or you are a modern professional requiring a work-from-home studio, the Hazel can become a true living space in your garden.

GOOD WITH WOOD. GREAT IN YOUR GARDEN!