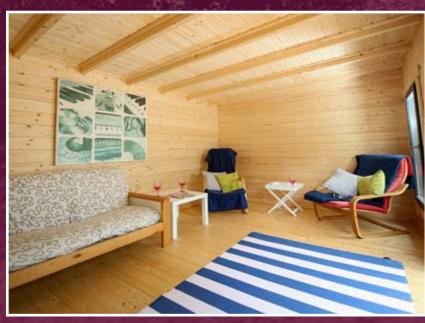

# The Maple Craft Room is the perfect mini workspace or garden retreat.

Light and airy with classic chalet styling, it is compact enough for modest gardens.

Glazed double doors, generous windows and an overhanging roof all contribute to the traditional look of the Maple.

Embrace the natural light of your garden and make the Maple Cabin your reading room, art studio or music room – an ideal retreat to unwind and connect with nature.

The Elder Combi makes the most of your space. Enjoy the best of both worlds with our two in one solution – a cabin and shed combo.