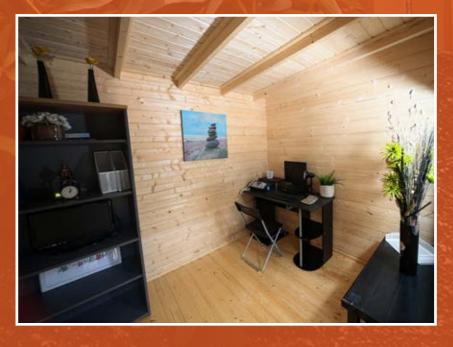

# The Maple Craft Room is the perfect mini workspace or garden retreat.

Light and airy with classic chalet styling, it is compact enough for modest gardens.

Glazed double doors, generous windows and an overhanging roof all contribute to the traditional look of the Maple.

Embrace the natural light of your garden and make the Maple Cabin your reading room, art studio or music room – an ideal retreat to unwind and connect with nature.

The Elder Combi makes the most of your space. Enjoy the best of both worlds with our two in one solution – a cabin and shed combo.