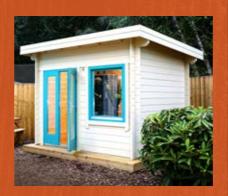

# WILLOW An ideal craft room

Pages 6 - 7

#### Bespoke builds

If the specifications we offer don't match your requirements, contact us for a bespoke build! We're sure we can help you to create the perfect cabin for your outdoor space.

The Willow Mini Office offers great value for money – with robust construction and a range of options. This compact cabin is ideal for smaller spaces, but can also be specified up to 30m².

Make extra room for your hobbies in the highquality Willow Cabin. With all the features and options of its larger siblings, the Willow is an affordable way to make the most of your outdoor space.