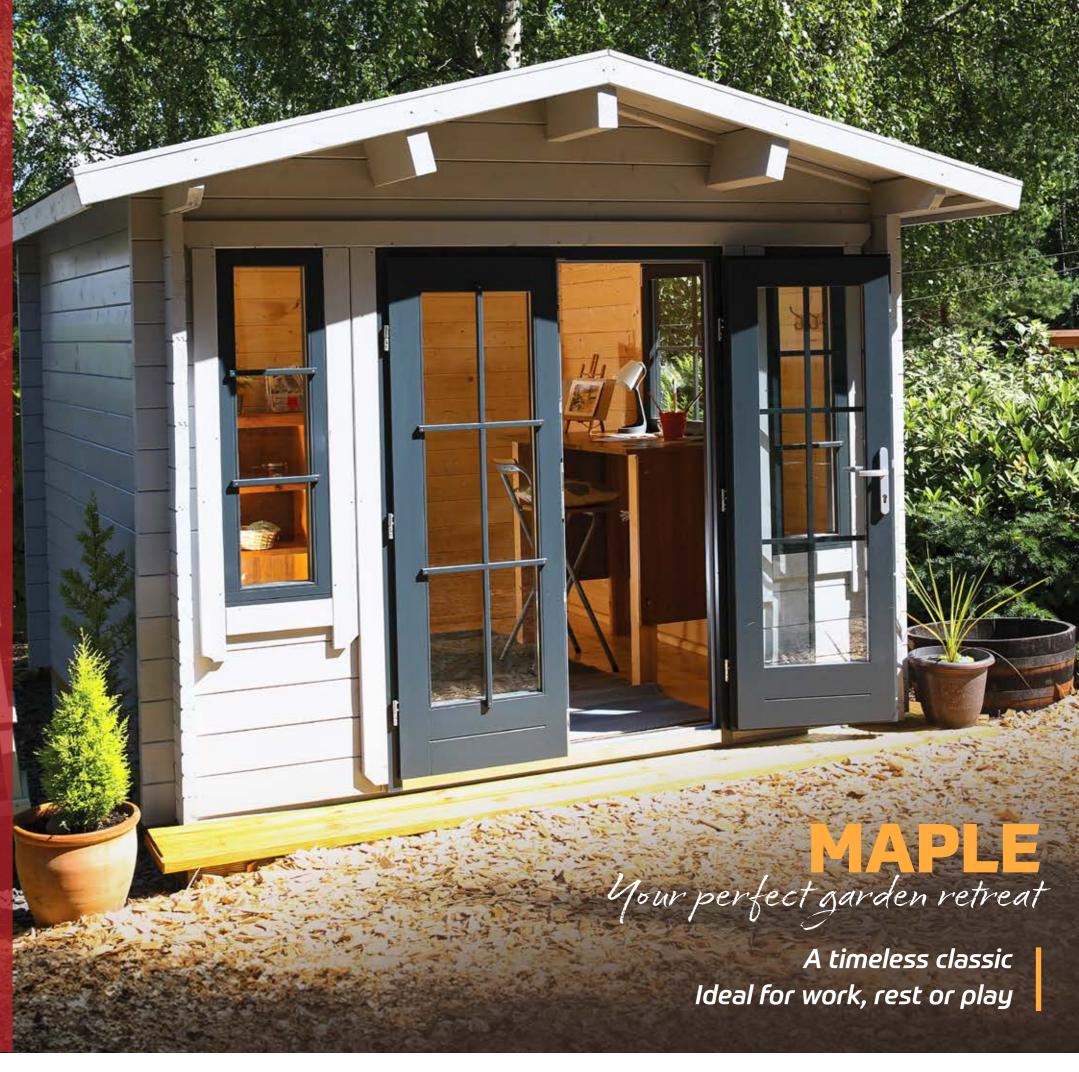

# MAPLE Your perfect garden retreat

Pages 8 - 9

# The Maple Craft Room is the perfect mini workspace or garden retreat.

Light and airy with classic chalet styling, it is compact enough for modest gardens.

Glazed double doors, generous windows and an overhanging roof all contribute to the traditional look of the Maple.

Embrace the natural light of your garden and make the Maple Cabin your reading room, art studio or music room – an ideal retreat to unwind and connect with nature.

The Elder Combi makes the most of your space. Enjoy the best of both worlds with our two in one solution – a cabin and shed combo.