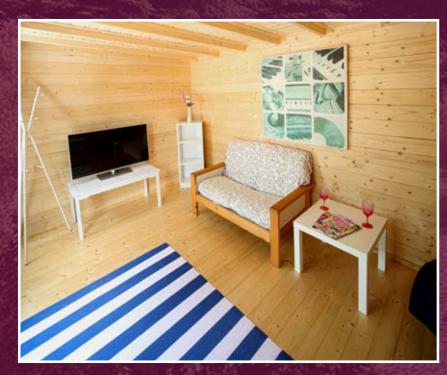

# The Maple Craft Room is the perfect mini workspace or garden retreat.

Light and airy with classic chalet styling, it is compact enough for modest gardens.

Glazed double doors, generous windows and an overhanging roof all contribute to the traditional look of the Maple.

Embrace the natural light of your garden and make the Maple Cabin your reading room, art studio or music room – an ideal retreat to unwind and connect with nature.

The Elder Combi makes the most of your space. Enjoy the best of both worlds with our two in one solution – a cabin and shed combo.