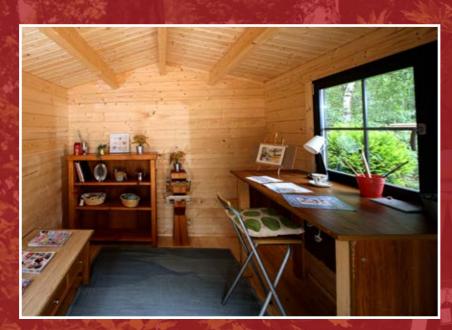

Embrace the natural light of your garden and make the Maple Cabin your reading room, art studio or music room – an ideal retreat to unwind and connect with nature.

The Elder Combi makes the most of your space. Enjoy the best of both worlds with our two in one solution – a cabin and shed combo.

Looking for the comfort and versatility of a cabin combined with oodles of secure storage space?

Look no further than the handsome and space saving Elder – a combined cabin and storage shed!

The supremely flexible Elder provides a secure place to store your garden essentials, and a space for you to unleash your creativity and create a cosy retreat or a functional workspace.