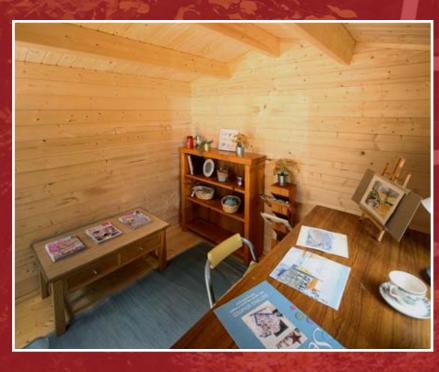

# HAZEL Make a real impression Eye catching style Spacious and supremely versatile

## The Hazel Clock House is the flagship of our new range.

On the outside, the clockhouse design has real presence, and inside the abundant space with high ceilings makes this cabin suitable for just about any purpose!

#### The only limit is your imagination.

Built to immaculate standards and finished in your choice of paint colour, the Hazel can be supplied complete with electrics, lights and an insulation package to enable year-round enjoyment.

Whether you're dreaming of a place to entertain guests, or you are a modern professional requiring a work-from-home studio, the Hazel can become a true living space in your garden.

GOOD WITH WOOD. GREAT IN YOUR GARDEN!