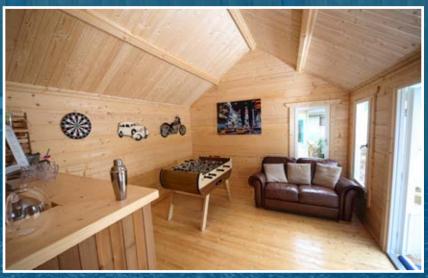

## The Hazel Clock House is the flagship of our new range.

On the outside, the clockhouse design has real presence, and inside the abundant space with high ceilings makes this cabin suitable for just about any purpose!

#### The only limit is your imagination.

Built to immaculate standards and finished in your choice of paint colour, the Hazel can be supplied complete with electrics, lights and an insulation package to enable year-round enjoyment.

Whether you're dreaming of a place to entertain guests, or you are a modern professional requiring a work-from-home studio, the Hazel can become a true living space in your garden.

GOOD WITH WOOD. GREAT IN YOUR GARDEN!