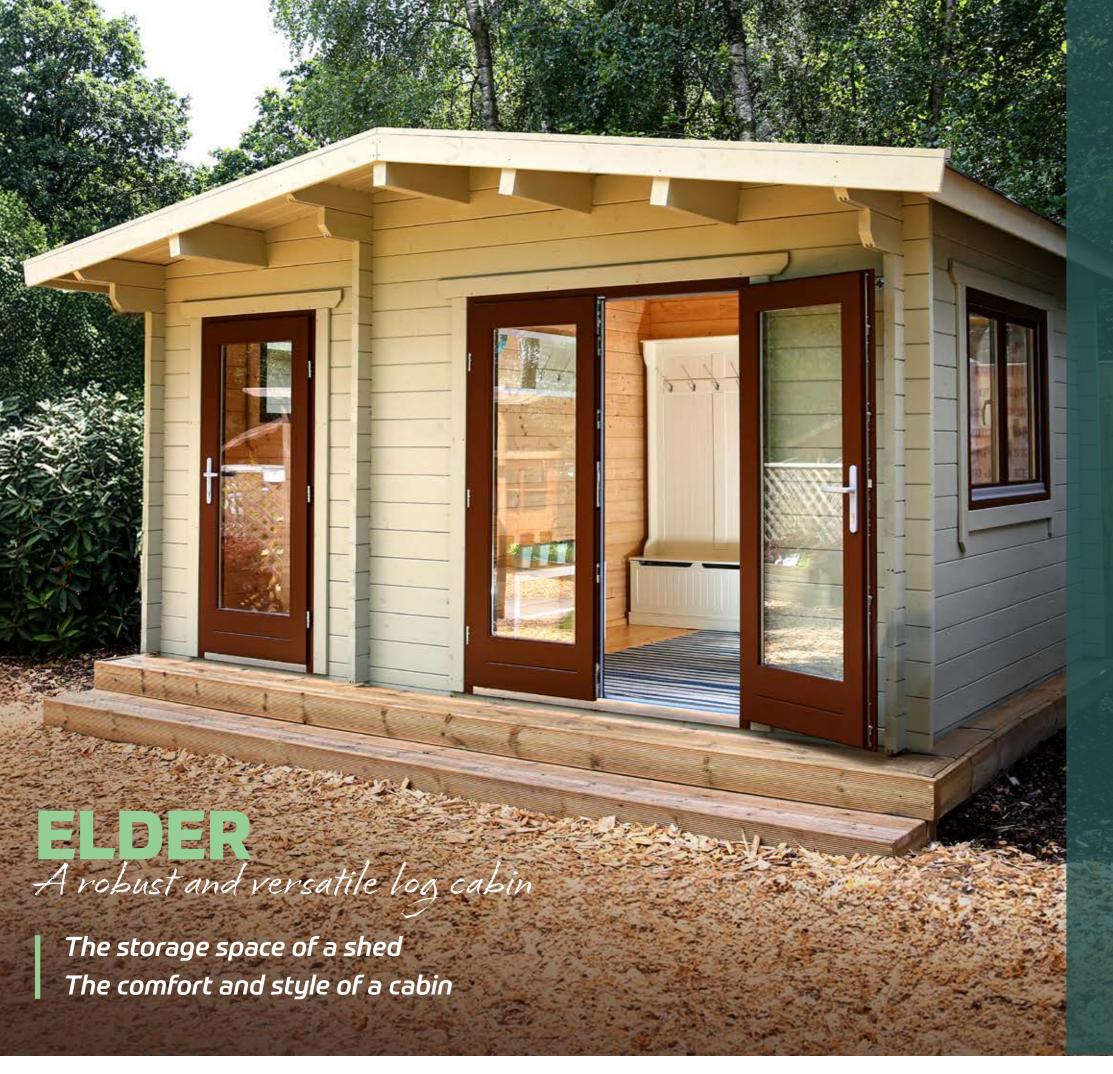

# ELDER A robust and versatile log cabin

Pages 10 - 11

ASPEN
Form and function in harmony

Pages 12 - 13

Embrace the natural light of your garden and make the Maple Cabin your reading room, art studio or music room – an ideal retreat to unwind and connect with nature.

The Elder Combi makes the most of your space. Enjoy the best of both worlds with our two in one solution – a cabin and shed combo.

Looking for the comfort and versatility of a cabin combined with oodles of secure storage space?

Look no further than the handsome and space saving Elder – a combined cabin and storage shed!

The supremely flexible Elder provides a secure place to store your garden essentials, and a space for you to unleash your creativity and create a cosy retreat or a functional workspace.