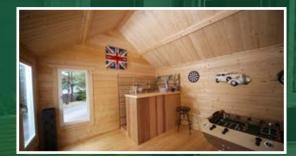

# HAZEL Make a real impression Eye catching style Spacious and supremely versatile

## The Hazel Clock House is the flagship of our new range.

On the outside, the clockhouse design has real presence, and inside the abundant space with high ceilings makes this cabin suitable for just about any purpose!

#### The only limit is your imagination.

Built to immaculate standards and finished in your choice of paint colour, the Hazel can be supplied complete with electrics, lights and an insulation package to enable year-round enjoyment.

Whether you're dreaming of a place to entertain guests, or you are a modern professional requiring a work-from-home studio, the Hazel can become a true living space in your garden.

GOOD WITH WOOD. GREAT IN YOUR GARDEN!