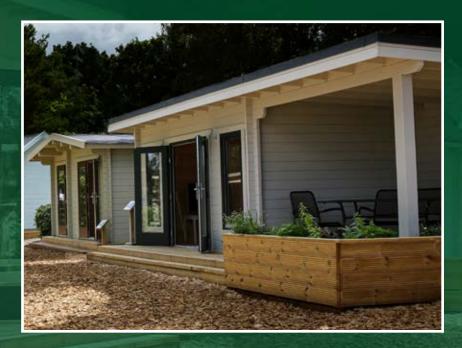

# The Aspen offers sleek styling, combined with a generous, integral covered area.

An Aspen cabin will look fantastic in your garden and provide a robust and practical way to make the most of your outdoor space.

Our experts will be delighted to help you configure an Aspen Cabin to suit your garden and meet your needs.